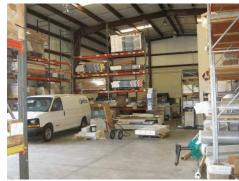

The warehouse utilization can be maximized due to the 28' ceiling heights allowing for additional racking storage due to the increased capability. The clear span design allows for a multitude of options regarding interior design and layout which is serviced by two drive-in loading doors. The facility is located within the B-3 Zoning allowing for a broad range of applications and is serviced by public water, septic system (public sewer available), natural gas, electric and telephone. Located just minutes from Route 55 and the AC Expressway placing it within 30 miles of Atlantic City, Philadelphia and Delaware.