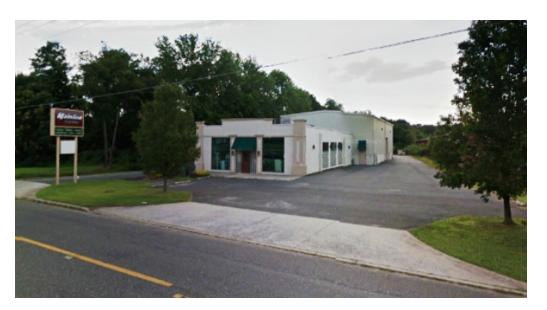

## Office/Retail Showroom/Warehouse For Sale or Lease

1560 N Main Rd, Vineland, NJ

Sale Price: \$585,000

Lease Rate: \$11.00 SF per yr, NNN

Building Size: 10,200 sq. ft.

Lot Size: 2.5 Acres

Zoning: Commercial, B-3

## Eagle Commercial Real Estate

26 S. Maple Avenue Suite 103, Marlton, NJ 08053

Anthony Pustizzi, Broker Phone: 856-985-8565 Fax: 856-985-8563

tpustizzi@eaglecommercialre.com

Look no further to relocate your business than in this modern 10,200 SF facility situated on two and a half acres in the heart of the Vineland, Cumberland County. This unique offering is comprised of approximately 4,300 SF of office/retail showroom space and 5,900 SF of warehouse space. The modern showroom layout allows for open display & lighting options with convenient access to the warehouse. The office area consists of 1<sup>st</sup> & 2<sup>nd</sup> floor office space (private & open), kitchenette and conference room offering ample space to operate in a comfortable and spacious business environment.