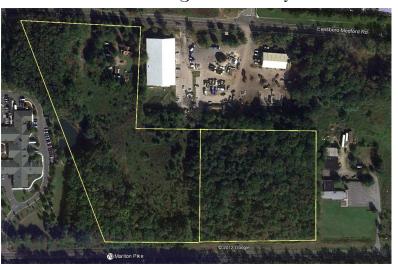

### **Key Facts:**

- Pad Site
- 5.86 Acres of Vacant Land
- Adjacent lots available (+-18 Acres)
- Road frontage on Rt 70 & Evesboro Medford Rd
- High Visibility & Traffic Counts
- Utilities (Electric, Gas, Telephone, Water, Cable)
- Real Estate Taxes (2014): \$7,651

## **Pad Site Development Opportunity**

491 Evesboro Medford Rd Evesham Twp, NJ Burlington County

•Professional Development Site - In the heart of Burlington County's growing Business Corridor. Option to develop one or two pad sites (+10 Acres) to meet your individual needs. Flexibility to incorporate additional adjacent lots to maximize development plans for a total of +- 18Acres.

•These unique sites allows for qualified buyers to capitalize on the owner's ability to offer professionally designed site plans, renderings, and build to suit space.

•300 – 980 feet of road frontage on heavily travelled Route 70 offering excellent visibility and strong traffic counts (+- 24,000 vehicles per day).