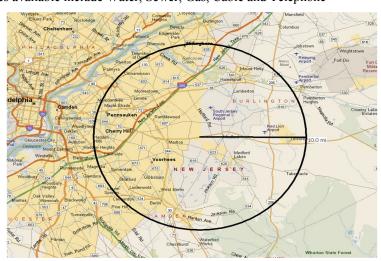

•Strategically located within 10 miles of the vibrant economic centers of Burlington and Camden Counties offering ease of access to the NJ Turnpike and numerous major highways.

•Great location for many possible uses! These properties located in the Evesham Township C-1 Zone allows for flexible zoning which allows for Pad Sites, Professional Office, Medical, Retail, Lodging, Food Service (incl. Fast Food), Automobile, Banks, Schools, Food Markets & Personal Service Establishments etc.