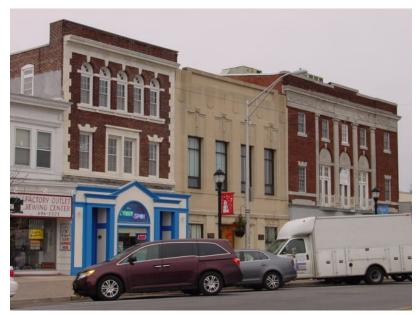

## Vineland Office/Retail For Sale

610 E Landis Ave Vineland, NJ

Attention End Users/Investors- Looking for an upgraded three story building located in the heart of the Vineland Downtown Improvement District. Be part of the revitalized business community in this thriving commercial district offering both Professional Office and Store Front Retail space capabilities. Entire building has been remodeled as modern professional office space but can be modified to meet your business needs. This well maintained property is in excellent condition and ready for you to move in as a turnkey operation. Offset operating costs by maintaining current tenants or lease space as needed. Each of the three floors offers 2,400sf of space containing offices, restroom facilities and kitchenette. First floor features a conference room in addition to the current office layout; however this design will afford seamless conversion to a Retail environment. Across from Vineland City Hall/Police Dept with ample city parking in the rear of the building and is strategically located just 2.5 miles from Rt. 55.

## Sale Price: \$735,000

Building Size: 7,200 sq. ft.

Lot Size: .09 Acres

Zoning: Commercial

Taxes (2014): \$7,484

## Key Facts:

- Completed remodeled & modernized
- Turnkey Facilities
- Three Floors Each with 2,400 SF of space plus kitchenette and restroom
- In the heart of the Vineland Landis Avenue Main Street Redevelopment Zone
- Professional Office and Store Front Retail capabilities
- Investment and/or Owner User
- Ample City Parking in front and rear
- Strategic location with high traffic counts
- Possible Seller Leaseback
- Close accessibility to Rt 55