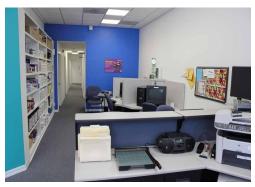

## Vineland Office/Retail For Sale

610 E Landis Ave Vineland, NJ

Attention End Users/Investors- Looking for an upgraded three story building located in the heart of the Vineland Downtown Improvement District. Be part of the revitalized business community in this thriving commercial district offering both Professional Office and Store Front Retail space capabilities. Entire building has been remodeled as modern professional office space but can be modified to meet your business needs. This well maintained property is in excellent condition and ready for you to move in as a turnkey operation. Offset operating costs by maintaining current tenants or lease space as needed. Each of the three floors offers 2,400sf of space containing offices, restroom facilities and kitchenette. First floor features a conference room in addition to the current office layout; however this design will afford seamless conversion to a Retail environment. Across from Vineland City Hall/Police Dept with ample city parking in the rear of the building and is strategically located just 2.5 miles from Rt. 55.

## Key Facts:

- Completed remodeled & modernized
- Turnkey Facilities
- Three Floors Each with 2,400 SF of space plus kitchenette and restroom
- In the heart of the Vineland Landis Avenue Main Street Redevelopment Zone
- Professional Office and Store Front Retail capabilities
- Investment and/or Owner User
- Ample City Parking in front and rear
- Strategic location with high traffic counts
- Possible Seller Leaseback
- Close accessibility to Rt 55