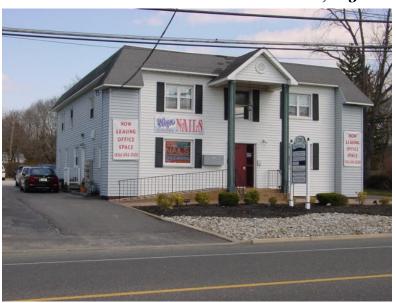

## Office Investment Opportunity For Sale

3288 Delsea Dr Franklinville, NJ

Incredible Investment Opportunity! – Available for sale is a fully leased 4,800SF Two Story Office Building located on .30 acres with ample parking. Ideally situated ½ mile from the entrance/exit of Rt. 55(exit 43) at the intersection of Delsea Drive in Franklinville, NJ. Buyers will have the option to occupy the current owners two office suite or they are willing to leaseback for a predetermined period of time. Enjoy low upkeep costs due to the recent renovations which include maintenance free vinyl siding, vinyl windows, HVAC, new electrical panel, new walls, carpet, landscaping, central fire alarm system and new deep well. This central location on Rt 47 (Delsea Dr) offers high visibility/traffic counts as well as being in close proximity to Route 55, Rts.42, 295, 322, AC Expwy, NJ Turnpike for easy access to southern NJ Counties, Philadelphia and Delaware.