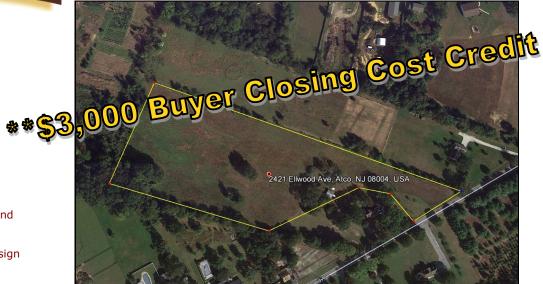

## **Residential Building Lot**

2421 Elwood Ave, Atco, NJ 08004

Approved, ready and waiting! Build your dream home on this 9.4 acre parcel of vacant land situated in the heart of Atco, Camden County in a quiet community just off Jackson Road. Previous approvals for septic, water and Pineland's Certificate of Filing have already been obtained along with perc tests, survey and septic design. Seize the opportunity to take advantage of all the work and expense that has already been completed and start building with your plans.

## **Key Facts:**

- 9.4 Acres of Land
- Read to Build
- Pinelands Certificate Filing (Transferrable)
- Previous approvals for septic and water
- Perc tests, Survey & Septic design are complete
- Farmland Assessed
- Quiet Community
- Located off Jackson Rd but close to Rt 73 for shopping and dining

Real Estate Taxes (2013): \$ 305

\*\* Buyer closing cost credit will be applied at settlement