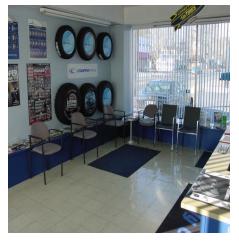

 Contains a showroom, storage area, and a 7 bay service area

 Located within UEZ zone, which provides potential incentives and financing programs

- Strategic location off of Route 55

- Former repair facility/tire center

- RE Taxes (2013): \$4,507

Dramatic Price Reduction- Former Automotive Repair Facility/Tire Center had been in business 29 years and is located in one of South Jersey's fastest growing markets. The property contains a 4,300 sf full service facility located on a half acre lot (approx) on a very busy State Highway. Building contains an attractive showroom, offices, inventory storage area and a seven bay service area. Price includes real estate only, however inventory and equipment are available at a negotiated price. Located within the UEZ area offering local, county and state incentives as well as EDA financing to qualified buyers.