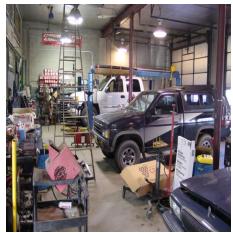

 Contains a showroom, storage area, and a 7 bay service area

 Located within UEZ zone, which provides potential incentives and financing programs

- Strategic location off of Route 55

- Former repair facility/tire center

- RE Taxes (2013): \$4,507

Dramatic Price Reduction- Former Automotive Repair Facility/Tire Center had been in business 29 years and is located in one of South Jersey's fastest growing markets. The property contains a 4,300 sf full service facility located on a half acre lot (approx) on a very busy State Highway. Building contains an attractive showroom, offices, inventory storage area and a seven bay service area. Price includes real estate only, however inventory and equipment are available at a negotiated price. Located within the UEZ area offering local, county and state incentives as well as EDA financing to qualified buyers.