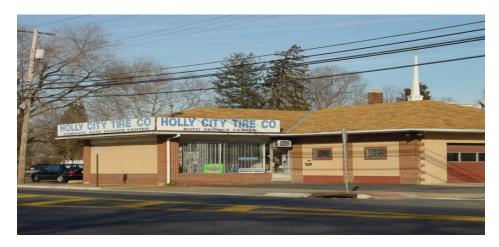

## Retail Building for Sale

800 W. Main Street - Millville, NJ

Price: \$299,000

Building Size: 4,340 (+/-) sq. ft.

Lot Size: .46 (+/-) acre

Zoning: General Commercial

Key Facts:

- One of SJ's fastest growing markets

- RE Taxes (2013): \$4,507

Dramatic Price Reduction- Former Automotive Repair Facility/Tire Center had been in business 29 years and is located in one of South Jersey's fastest growing markets. The property contains a 4,300 sf full service facility located on a half acre lot (approx) on a very busy State Highway. Building contains an attractive showroom, offices, inventory storage area and a seven bay service area. Price includes real estate only, however inventory and equipment are available at a negotiated price. Located within the UEZ area offering local, county and state incentives as well as EDA financing to qualified buyers.