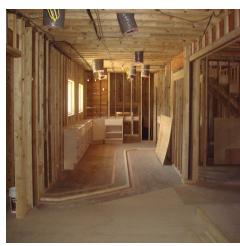

 New Electrical Service, Roof, Well, A/C and Heating

- Architects Design Plans Included

- Taxes (2013): \$9,876

MOTIVATED SELLER offering the deal of a lifetime. Here is the rare find of a well known restaurant located on the heavily traveled highway (Rt. 40) in the heart of Atlantic County. What you will find is a building which has undergone a complete structural upgrade in addition to new electrical service, well, roof, heating and A/C. What this property needs to complete the renovation is someone with the vision and creativity to restore this gem to its previous status as a recognized culinary establishment.