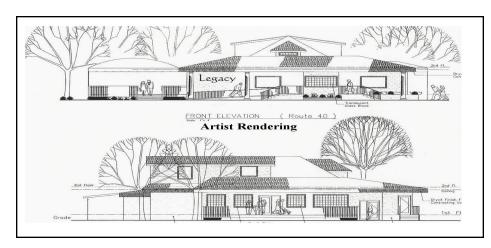

The 2,700 sf restaurant sits on a large 1.37 acre parcel. The owner will include the architects design plans/drawings along with the engineering site plans. Just pick up from where the owner left off and put your stamp on the look and ambiance you envision as you make your dream become a reality.