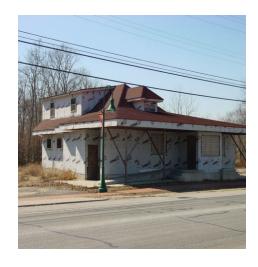

 New Electrical Service, Roof, Well, A/C and Heating

- Architects Design Plans Included

- Taxes (2013): \$9,876

MOTIVATED SELLER offering the deal of a lifetime. Here is the rare find of a well known restaurant located on the heavily traveled highway (Rt. 40) in the heart of Atlantic County. What you will find is a building which has undergone a complete structural upgrade in addition to new electrical service, well, roof, heating and A/C. What this property needs to complete the renovation is someone with the vision and creativity to restore this gem to its previous status as a recognized culinary establishment.