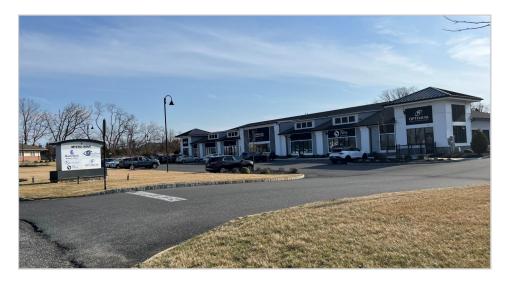

## Professional/Medical Office Building For Lease

5 Myers Dr, Unit 105 Mullica Hill, NJ

Lease Rate: \$27 SF per yr, NNN

Building Size: 15,000 SF

Unit Size: 2,000 SF

Lot Size: 3 +- acres

Key Facts:

- Modern Office Building

- Surrounded by other professional services, retail enterprises

 Minutes from NJ TNPK, Rt 322 & Routes 295 & 55 for easy access throughout Southern New Jersey market area

A 2,000 SF professional/medical office is available for lease in a modern 15,000 SF office building situated on 3+ acres in the highly desirable Mullica Hill, Gloucester County. This well-designed space features a waiting/lobby area, multiple private offices, conference room, kitchen, IT closet, mechanical room, and two private restrooms, offering a functional and efficient workspace for a variety of professional uses. The property provides tenant signage and ample parking, ensuring high visibility and traffic counts. Surrounded by professional services and retail enterprises, this prime location fosters a dynamic business environment. With easy access to the New Jersey Turnpike, Routes 322, 295, and 55, this office is ideally positioned for businesses seeking convenience and connectivity throughout the Southern New Jersey market.