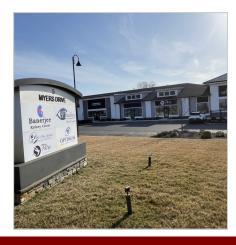

## Professional/Medical Office Building For Lease

5 Myers Dr, Unit 105 Mullica Hill, NJ

Lease Rate: \$27 SF per yr, NNN

Building Size: 15,000 SF

Unit Size: 2,000 SF

Lot Size: 3 +- acres

Key Facts:

- Modern Office Building

- Surrounded by other professional services, retail enterprises

 Minutes from NJ TNPK, Rt 322 & Routes 295 & 55 for easy access throughout Southern New Jersey market area

A 2,000 SF professional/medical office is available for lease in a modern 15,000 SF office building situated on 3+ acres in the highly desirable Mullica Hill, Gloucester County. This well-designed space features a waiting/lobby area, multiple private offices, conference room, kitchen, IT closet, mechanical room, and two private restrooms, offering a functional and efficient workspace for a variety of professional uses. The property provides tenant signage and ample parking, ensuring high visibility and traffic counts. Surrounded by professional services and retail enterprises, this prime location fosters a dynamic business environment. With easy access to the New Jersey Turnpike, Routes 322, 295, and 55, this office is ideally positioned for businesses seeking convenience and connectivity throughout the Southern New Jersey market.