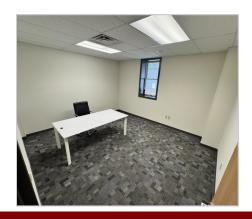

## Key Facts:

- Eight Individual Modern Offices
- Rent One or Multiple Offices
- Conference Room (base allowance included) -additional rental available
- Use of Kitchenette, Refrigerator, Microwave
- Two Private Restrooms with Showers
- Reserved parking spot included
- 50 Parking Spaces
- Tenant Signage-Interior/Exterior
- Handicap accessible Entrance ramp
- Two designated handicap parking spaces
- Fenced in rear lot
- 12' Ceiling Height Clearance
- 2 Drive-In Doors
- Centrally located
- Access to major highways NJ TNPK, Rt 322, Rt 295 and Rt 55

Each office is furnished with a desk and chair, provides secure access 24/7 via keypad, and available at one affordable price, which includes monthly conference room allowance, kitchenette, utilities, Comcast internet, phone connectivity, janitorial services, tenant interior/exterior signage, two private restrooms with showers and a reserved parking space. Plus, take advantage of our exclusive discount program for tenants requiring warehouse space.