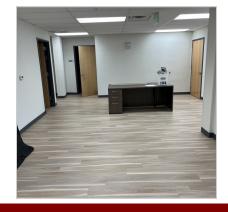

## Key Facts:

- Eight Individual Modern Offices
- Rent One or Multiple Offices
- Conference Room (base allowance included) -additional rental available
- Use of Kitchenette, Refrigerator, Microwave
- Two Private Restrooms with Showers
- Reserved parking spot included
- 50 Parking Spaces
- Tenant Signage-Interior/Exterior
- Handicap accessible Entrance ramp
- Two designated handicap parking spaces
- Fenced in rear lot
- 12' Ceiling Height Clearance
- 2 Drive-In Doors
- Centrally located
- Access to major highways NJ TNPK, Rt 322, Rt 295 and Rt 55

Each office is furnished with a desk and chair, provides secure access 24/7 via keypad, and available at one affordable price, which includes monthly conference room allowance, kitchenette, utilities, Comcast internet, phone connectivity, janitorial services, tenant interior/exterior signage, two private restrooms with showers and a reserved parking space. Plus, take advantage of our exclusive discount program for tenants requiring warehouse space.