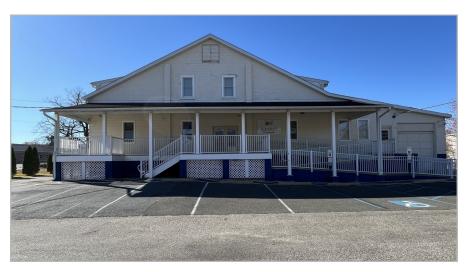

## Office / Warehouse for Lease

110 Richardson Ave, Swedesboro, NJ

Discover the Swede Space complex, a unique and modern business environment offering eight individual office leases, conference room rentals and warehouse space rental as needed. Whether you're looking for a single office or a suite of multiple offices, this is the perfect space for your business.

Be a part of the "newest" business complex in Swedesboro, Woolwich Township. Our strategic location at the intersection of Richardson Ave & 2nd Street places you within easy reach of major highways, including minutes to the NJ Turnpike, Rt. 322, Rt. 295, and Rt. 55. This prime location provides convenient access to South Jersey, Philadelphia, Delaware, and the Northeast Corridor.