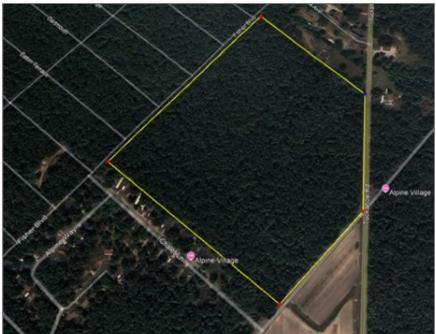

## Residential Acreage For Sale

Main Ave, Buena Vista Township, NJ Atlantic County

### **Key Facts:**

Price: \$179,000

- 35.73 Acres of Land
- Prime Frontage on Main & Tuckahoe Roads
- Perfect site for Custom Home

#### **Homeowner's Dream Lot**

Discover the ultimate canvas for your dream home on this stunning 35.73-acre wooded property. Perfectly situated for creating long-lasting memories with your family, this tranquil parcel offers a rare opportunity to design and build a custom single-family home in a private, scenic setting. This site features expansive land with prime frontage on two streets, zoned FA1 within the Pinelands for a range of building possibilities. The convenient central location allows for easy access to major highways, connecting you to Southern New Jersey, Philadelphia, Delaware, and the Shore points. Design your perfect retreat surrounded by trees and create a lasting legacy in a location that blends tranquility with convenience.