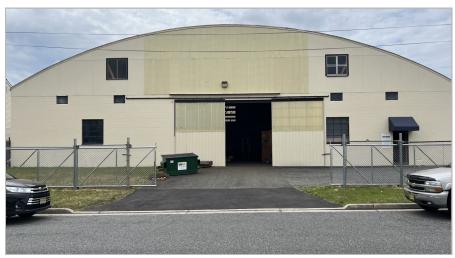

## **Warehouse Building for Sale**

565 N East Blvd - Vineland, NJ

Sale Price: \$675,000

Building Size: 10,000 sq. ft.

Lot Size: .50 acres

Zoning: R-B-1 Residential Business

Real Estate Taxes (2023): \$4,744

## **Key Facts:**

- 800 SF Office
- Fenced in lot with parking for trailer storage
- 15' ceiling clearance
- Centrally located
- May qualify for Local, State and County economic development programs

Looking for clear span storage that is available for the owner/user looking to expand their current operation or a startup business. This site contains a 10,000+SF warehouse w/office space which is situated on a fenced lot offering plenty of secured parking and storage. The clear span building has 10,000+-SF of warehouse that contains approximately 800 SF of office space on a .5 acre lot allowing for trailer storage. This central location at the corner of Broadway and N. East Blvd is in the heart of the City of Vineland providing access to major roadways. This property may qualify for Local, County and State economic development programs.