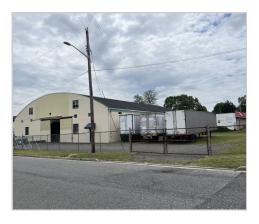

## **Warehouse Building for Sale**

565 N East Blvd - Vineland, NJ

Sale Price: \$675,000

Building Size: 10,000 sq. ft.

Lot Size: .50 acres

Zoning: R-B-1 Residential Business

Real Estate Taxes (2023): \$4,744

## **Key Facts:**

- 800 SF Office
- Fenced in lot with parking for trailer storage
- 15' ceiling clearance
- Centrally located
- May qualify for Local, State and County economic development programs

Looking for clear span storage that is available for the owner/user looking to expand their current operation or a startup business. This site contains a 10,000+SF warehouse w/office space which is situated on a fenced lot offering plenty of secured parking and storage. The clear span building has 10,000+-SF of warehouse that contains approximately 800 SF of office space on a .5 acre lot allowing for trailer storage. This central location at the corner of Broadway and N. East Blvd is in the heart of the City of Vineland providing access to major roadways. This property may qualify for Local, County and State economic development programs.