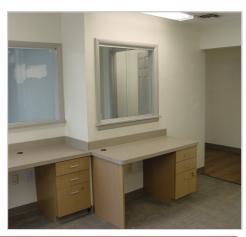

- Multi-Office Layout

- Large Open Reception

Five Office/Exam RoomsIncludes ample parking

- High Exposure and Traffic Counts

 Surrounded by other professional services, retail enterprises and residential neighborhoods for ideal location to conduct business

 Minutes from NJ TNPK, Routes 295 & 55 for easy access throughout Southern New Jersey market area

A 1,453 SF Professional/Medical Office Building is available for sale offering a multi-office layout with a highly visible location on the White Horse Pike in Audubon. The unit features a large open reception, five individual office/exam rooms, and two private restroom facilities. The facility offers an elevator if access is needed with ample parking. The building is serviced by gas heat, public water & sewer. Strategically located on a heavily travelled roadway with high traffic counts and surrounded by other professional services, retail enterprises and residential neighborhoods, which makes it the perfect location to conduct your business. It is ideally situated in the heart of Audubon, Camden County just minutes from the Walt Whitman Bridge, NJ Turnpike, Routes 295 and 55 for easy access throughout Southern NJ market area.