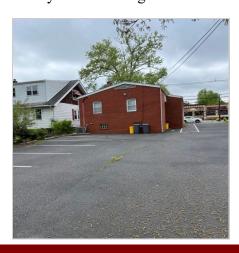

 Minutes from NJ TNPK, Routes 295 & 55 for easy access throughout Southern New Jersey market area

A 1,453 SF Professional/Medical Office Building is available for sale offering a multi-office layout with a highly visible location on the White Horse Pike in Audubon. The unit features a large open reception, five individual office/exam rooms, and two private restroom facilities. The facility offers an elevator if access is needed with ample parking. The building is serviced by gas heat, public water & sewer. Strategically located on a heavily travelled roadway with high traffic counts and surrounded by other professional services, retail enterprises and residential neighborhoods, which makes it the perfect location to conduct your business. It is ideally situated in the heart of Audubon, Camden County just minutes from the Walt Whitman Bridge, NJ Turnpike, Routes 295 and 55 for easy access throughout Southern NJ market area.