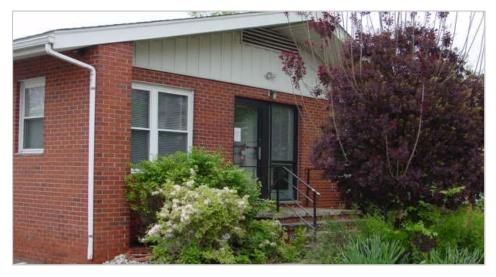

 Minutes from NJ TNPK, Routes 295 & 55 for easy access throughout Southern New Jersey market area

A 1,453 SF Professional/Medical Office Building is available for sale offering a multi-office layout with a highly visible location on the White Horse Pike in Audubon. The unit features a large open reception, five individual office/exam rooms, and two private restroom facilities. The facility offers an elevator if access is needed with ample parking. The building is serviced by gas heat, public water & sewer. Strategically located on a heavily travelled roadway with high traffic counts and surrounded by other professional services, retail enterprises and residential neighborhoods, which makes it the perfect location to conduct your business. It is ideally situated in the heart of Audubon, Camden County just minutes from the Walt Whitman Bridge, NJ Turnpike, Routes 295 and 55 for easy access throughout Southern NJ market area.