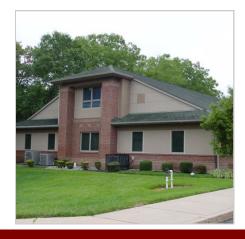

- Modern Upscale Office Space

- Currently Utilized as Medical

- Reception/Waiting Areas

- Six Exam Rooms

- Two Dr's Offices

- Business/Billing Offices

- Manager's Office

- Medication Room

Attention End Users or Investors - Looking for a modern office property to upgrade your business environment or to enhance your portfolio. Strategically located in the Main Road Commons business complex this 5,916 SF Condo Building Unit 4A features a first floor 4,436 SF footprint, currently utilized in a medical capacity, offers configurations to accommodate multiple business operations. Featuring an upscale office design with a modern flair offering six (6) exam rooms, large reception/waiting areas, (2) private Dr. offices, Manager's office, business and billing offices, a file room, medication room, staff lounge, two restrooms, janitorial room, and abundant storage space. The spacious 1,480 SF second-floor unit can be designed for varying layouts, checking all the boxes a discerning business could envision. This prime location with exposure on Main Road allows for exceptional access and traffic counts within the heart of the City of Vineland. If you are looking to upgrade your portfolio or relocate your business to a modern facility, contact us to learn more about this opportunity.