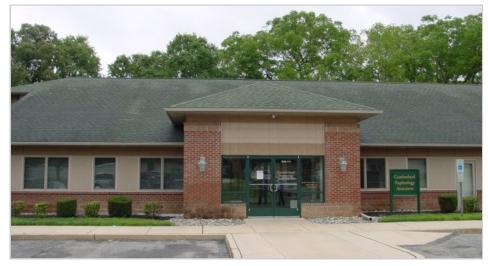

Attention End Users or Investors - Looking for a modern office property to upgrade your business environment or to enhance your portfolio. Strategically located in the Main Road Commons business complex this 5,916 SF Condo Building Unit 4A features a first floor 4,436 SF footprint, currently utilized in a medical capacity, offers configurations to accommodate multiple business operations. Featuring an upscale office design with a modern flair offering six (6) exam rooms, large reception/waiting areas, (2) private Dr. offices, Manager's office, business and billing offices, a file room, medication room, staff lounge, two restrooms, janitorial room, and abundant storage space. The spacious 1,480 SF second-floor unit can be designed for varying layouts, checking all the boxes a discerning business could envision. This prime location with exposure on Main Road allows for exceptional access and traffic counts within the heart of the City of Vineland. If you are looking to upgrade your portfolio or relocate your business to a modern facility, contact us to learn more about this opportunity.