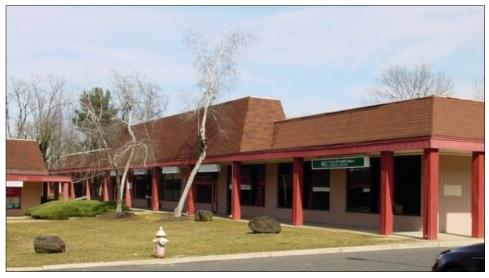

## Office/Retail Condo For Sale

621 Beverly Rancocas Rd, #1B, Willingboro, NJ

Sale Price: \$159,000

Building Size: 1,304+- SF

Real Estate Taxes (2024): \$4,371

**Key Facts:** 

-Multiple Office Layout

- East Ridge Plaza Shopping Center

 Just minutes to Major Highways including Rt 295, NJ TNPK, Rt 130 for easy commuting between New Jersey & Philadelphia region

Prime opportunity for existing business looking to relocate or start-up a business within the busy mixed use "East Ridge Plaza Shopping Center". A Condo unit totaling 1,304 SF is available for purchase which allows for either retail or office applications. The unit is currently configured with a multiple office layout but can be customized to an individual's unique business operation. Shopping Center amenities include ample paved parking, handicap parking and exterior signage. Situated on heavily traveled Beverly Rancocas Rd, this shopping center's strategic location provides not only high exposure but the opportunity to serve both the surrounding residential and business communities. Central location is just minutes from major highways including 295, NJ TNPK, Rt 130 as well as several bridge options for ease of commuting between the New Jersey and Philadelphia region.