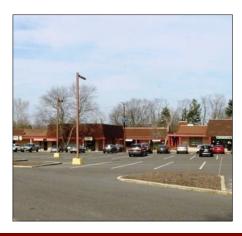

## Office/Retail Condo For Sale

621 Beverly Rancocas Rd, #1B, Willingboro, NJ

Sale Price: \$159,000

Building Size: 1,304+- SF

Real Estate Taxes (2024): \$4,371

**Key Facts:** 

-Multiple Office Layout

- East Ridge Plaza Shopping Center

 Just minutes to Major Highways including Rt 295, NJ TNPK, Rt 130 for easy commuting between New Jersey & Philadelphia region

Prime opportunity for existing business looking to relocate or start-up a business within the busy mixed use "East Ridge Plaza Shopping Center". A Condo unit totaling 1,304 SF is available for purchase which allows for either retail or office applications. The unit is currently configured with a multiple office layout but can be customized to an individual's unique business operation. Shopping Center amenities include ample paved parking, handicap parking and exterior signage. Situated on heavily traveled Beverly Rancocas Rd, this shopping center's strategic location provides not only high exposure but the opportunity to serve both the surrounding residential and business communities. Central location is just minutes from major highways including 295, NJ TNPK, Rt 130 as well as several bridge options for ease of commuting between the New Jersey and Philadelphia region.