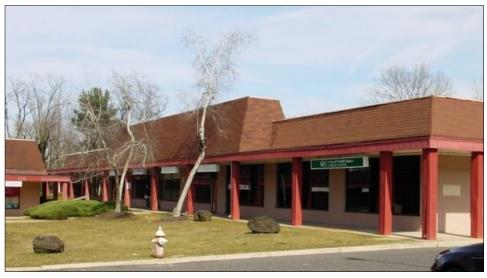

## Office/Retail Condos For Sale

621 Beverly Rancocas Rd, #1B & C, Willingboro, NJ

Sale Price: \$309,900

Building Size: 2,608+- SF

Real Estate Taxes (2024): \$9,385

Prime opportunity for existing business looking to relocate or start-up a business within the busy mixed use "East Ridge Plaza Shopping Center". Two adjacent Condo units totaling 2,608 SF are available for purchase which allow for either retail or office applications. Both units are currently configured with multiple office layouts but can be customized to an individual's unique business operation. Shopping Center amenities include ample paved parking, handicap parking and exterior signage. Situated on heavily traveled Beverly Rancocas Rd, this shopping center's strategic location provides not only high exposure but the opportunity to serve both the surrounding residential and business communities. Central location is just minutes from major highways including 295, NJ TNPK, Rt 130 as well as several bridge options for ease of commuting between the New Jersey and Philadelphia region.