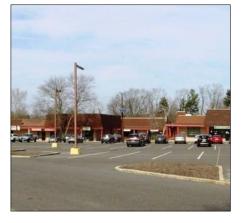

## Key Facts:

- Comprised of Two 1,304 SF Units
- East Ridge Plaza Shopping Center
- Immediate Availability
- Retail or Office Use
- Multi-Restroom Setup
- Strong Traffic Counts
- Storefront Signage
- High Visibility
- Ample Paved Parking
- Ideal location to conduct business with opportunities to serve the surrounding business & residential communities
- Just minutes to Major Highways including Rt 295, NJ TNPK, Rt 130 for easy commuting between New Jersey & Philadelphia region

## 621 Beverly Rancocas Rd, #1B & C, Willingboro, NJ

Prime opportunity for existing business looking to relocate or start-up a business within the busy mixed use "East Ridge Plaza Shopping Center". Two adjacent Condo units totaling 2,608 SF are available for purchase which allow for either retail or office applications. Both units are currently configured with multiple office layouts but can be customized to an individual's unique business operation. Shopping Center amenities include ample paved parking, handicap parking and exterior signage. Situated on heavily traveled Beverly Rancocas Rd, this shopping center's strategic location provides not only high exposure but the opportunity to serve both the surrounding residential and business communities. Central location is just minutes from major highways including 295, NJ TNPK, Rt 130 as well as several bridge options for ease of commuting between the New Jersey and Philadelphia region.