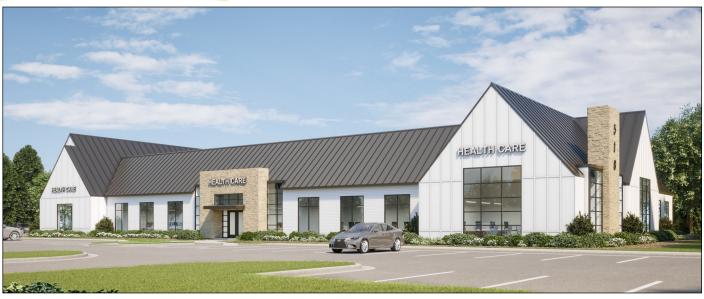

## Office Building For Lease

Richwood Professional Building
516 Mullica Hill Rd., Mullica Hill , NJ

Available Fall 2021 - Strategically located 15,000 SF Building being built in Mullica Hill, Harrison Township, Gloucester County. This country living design offers a modern office environment is being offered For Lease as a grey shell allowing a Tenant to fitout the unit utilizing their respective contractors. The Developer can also offer to provide a design build option to accommodate multiple office configurations, conference rooms, kitchenette and reception areas. The Richwood Professional Building is part of the fastest growing corridors in Southern NJ and the Harbaugh Developments newest venture is located adjacent to the CVS. Located on heavily traveled US 322 this location is just <sup>3</sup>/<sub>4</sub> mile from Rt. 55 and the new Inspira Hospital. The close proximity to the NJ Turnpike, Rt. 295 & Rt. 42 allows access to the AC Expressway for easy commuting within the South Jersey, Philadelphia, Delaware and New York corridor.

## **Medical & Professional Office Space Available**

Lease Rate: \$22 SF NNN, CAM Lease Term: 10 Year (minimum)

**Building Size: 15,000 SF** 

-Grey Shell Design

-Minimum Divisible - 5,000 SF

**Key Facts:** 

-Build to Suit Configurations

-Parking Designed for 76 Spaces

-Electric, Gas, Public Water & Septic

-Highway Signage