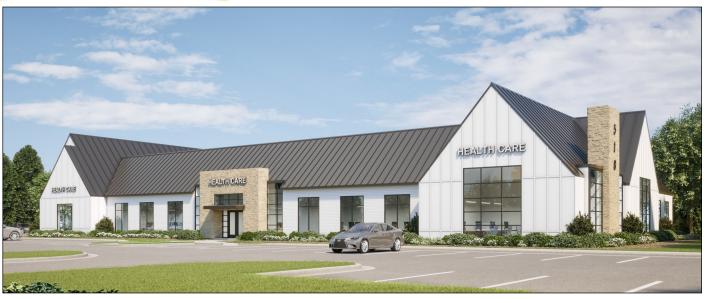

## Office Building For Lease

Richwood Professional Building
516 Mullica Hill Rd., Mullica Hill , NJ

**Available Spring 2022** - Strategically located 15,000 SF Building being built in Mullica Hill, Harrison Township, Gloucester County. This country living design offers a modern office environment is being offered For Lease as a grey shell allowing a Tenant to fitout the unit utilizing their respective contractors.

The Developer can also offer to provide a design build option to accommodate multiple office configurations, conference rooms, kitchenette and reception areas. The **Richwood Professional Building** is part of the fastest growing corridors in Southern NJ and the Harbaugh Developments newest venture is located adjacent to the CVS. Located on heavily traveled US 322 this location is just <sup>3</sup>/<sub>4</sub> mile from Rt. 55 and the new Inspira Hospital. The close proximity to the NJ Turnpike, Rt. 295 & Rt. 42 allows access to the AC Expressway for easy commuting within the South Jersey, Philadelphia, Delaware and New York corridor.

## **Medical & Professional Office Space Available**

Lease Rate: \$22 SF NNN, CAM Lease Term: 10 Year (minimum)

Building Size: 15,000 SF -Grey Shell Design

-Minimum Divisible - 3,500 SF

**Key Facts:** 

-Build to Suit Configurations

-Parking Designed for 76 Spaces

-Electric, Gas, Public Water & Septic

-Highway Signage

Eagle Commercial Real Estate

Anthony Pustizzi, Broker

26 S. Maple Avenue

Suite 103 Marlton, NJ, 08053

Office: 856-985-8565