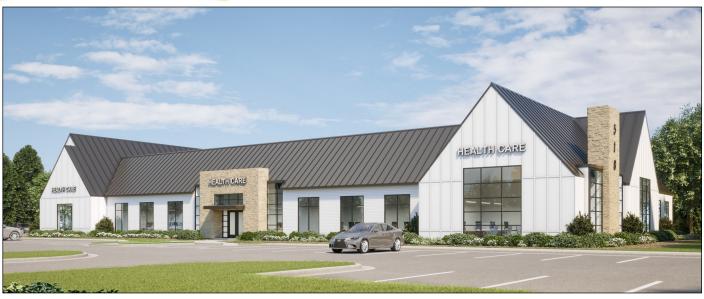

## Office Building For Lease

Richwood Professional Building
516 Mullica Hill Rd., Mullica Hill , NJ

**Available Spring 2023** - Strategically located 15,000 SF+- Building being built in Mullica Hill, Harrison Township, Gloucester County. This country living design offers a modern office environment is being offered For Lease as a grey shell allowing a Tenant to fitout the unit utilizing their respective contractors.

The Developer can also offer to provide a design build option to accommodate multiple office configurations, conference rooms, kitchenette and reception areas. The **Richwood Professional Building** is part of the fastest growing corridors in Southern NJ and the Harbaugh Developments newest venture is located adjacent to the CVS. Located on heavily traveled US 322 this location is just <sup>3</sup>/<sub>4</sub> mile from Rt. 55 and the new Inspira Hospital. The close proximity to the NJ Turnpike, Rt. 295 & Rt. 42 allows access to the AC Expressway for easy commuting within the South Jersey, Philadelphia, Delaware and New York corridor.

## **Medical & Professional Office Space Available**

Lease Rate: \$24 SF NNN, CAM Lease Term: 10 Year (minimum) Building Size: 15,000 SF (approx.)

-Grev Shell Design

-Minimum Divisible - 3,100 SF+-

**Key Facts:** 