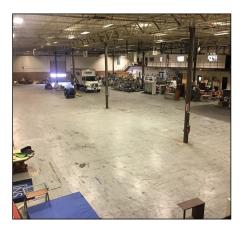

20,000 SF of warehouse space is available for lease boasting 24' ceiling heights, a perimeter catwalk, 2,000 Amp 480v3 phase electric service and two tailgate/two ground level loading docks. Situated on a 9 Acre compound within a 105,000+ SF facility featuring extensive renovations/ site improvements which is located in the I-1 Zone (General Industry). Building amenities include signage, public water, public sewer, HVAC, partial fencing and parking for 157 vehicles/trucks. This prime location is just one mile from Rt. 55 and centrally located in one of the state's fastest growing regions. Strategically located in the Northeast Corridor with easy access to Interstate 95, NJ Turnpike and Routes 295, 42, 40 & 47 which offers access to the Camden & Philadelphia ports. The NJEDA Small Business Assistance program may be available to qualified Tenants offering financial assistance to businesses looking to expand. Contact us for further details.