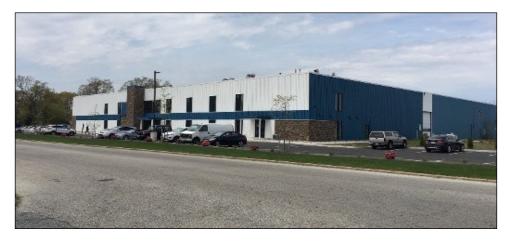

## **Warehouse for Lease**

600 G Street, Millville, NJ

Lease Price: \$7 SF, Modified Gross

Warehouse: 20,000 SF Available

Zoned: I-1 (General Industry)

20,000 SF of warehouse space is available for lease boasting 24' ceiling heights, a perimeter catwalk, 2,000 Amp 480v3 phase electric service and two tailgate/two ground level loading docks. Situated on a 9 Acre compound within a 105,000+ SF facility featuring extensive renovations/ site improvements which is located in the I-1 Zone (General Industry). Building amenities include signage, public water, public sewer, HVAC, partial fencing and parking for 157 vehicles/trucks. This prime location is just one mile from Rt. 55 and centrally located in one of the state's fastest growing regions. Strategically located in the Northeast Corridor with easy access to Interstate 95, NJ Turnpike and Routes 295, 42, 40 & 47 which offers access to the Camden & Philadelphia ports. The NJEDA Small Business Assistance program may be available to qualified Tenants offering financial assistance to businesses looking to expand. Contact us for further details.