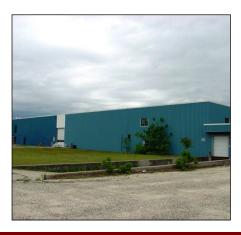

## **Warehouse for Lease**

600 G Street, Millville, NJ

Lease Price: \$7 SF, Modified Gross

Warehouse: 20,000 SF Available

Zoned: I-1 (General Industry)

20,000 SF of warehouse space is available for lease boasting 24' ceiling heights, a perimeter catwalk, 2,000 Amp 480v3 phase electric service and two tailgate/two ground level loading docks. Situated on a 9 Acre compound within a 105,000+ SF facility featuring extensive renovations/ site improvements which is located in the I-1 Zone (General Industry). Building amenities include signage, public water, public sewer, HVAC, partial fencing and parking for 157 vehicles/trucks. This prime location is just one mile from Rt. 55 and centrally located in one of the state's fastest growing regions. Strategically located in the Northeast Corridor with easy access to Interstate 95, NJ Turnpike and Routes 295, 42, 40 & 47 which offers access to the Camden & Philadelphia ports. The NJEDA Small Business Assistance program may be available to qualified Tenants offering financial assistance to businesses looking to expand. Contact us for further details.