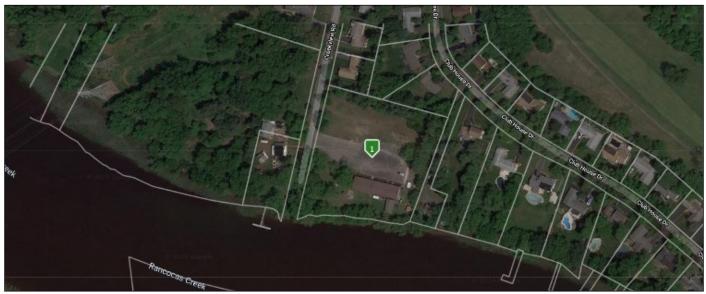

## Key Facts:

- R-3 Zoning allows for Multiple Uses including the possibility of Multi-Family/Senior Housing
- 325' Waterview frontage on Rancocas Creek
- Existing 7,200 SF Building previously used for hosting events.
- Large Asphalt Parking Lot
- Outdoor 836 SF detached screened in porch
- 3/4 Acre grassy area
- Location offers access to Rt 130, NJ TNPK, Rts 295 & I95 for commuting throughout the Northeast and Southern New Jersey

Attention Developers – we are offering a unique opportunity to develop a 3.5 Acre parcel offering 325 feet of water view frontage on the Rancocas Creek. This parcel is located in the R-3 zoning district which allows for multiple uses including the possibility of Multi-Family/Senior housing structures. An existing 7,200 SF facility which was previously used for hosting events, is complete with a full service kitchen, commercial grade cooking appliances and could serve as a community Club house for social events/meetings. A detached outdoor screened in porch along with grassy picnic groves and plenty of asphalt parking provides for outdoor entertainment/socialization as well.