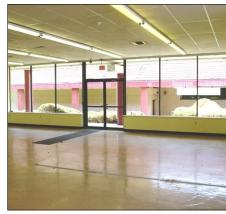

## 621 Beverly Rancocas Rd, #1A, Willingboro, NJ

Sale Price: \$225,000

Building Size: 2,600+- SF

Real Estate Taxes (2018): \$7,802

Key Facts:

- East Ridge Plaza Shopping Center
- Immediate Availability
- Open Floor Plan
- Retail or Office Use
- Strong Traffic Counts
- Storefront Signage
- High Visibility
- Ample Paved Parking
- Ideal location to conduct business with opportunities to serve the surrounding business & residential communities
- Just minutes to Major Highways including Rt 295, NJ TNPK, Rt 130 for easy commuting between New Jersey & Philadelphia region

## Eagle Commercial Real Estate

26 S. Maple Avenue Suite 103 Marlton, NJ, 08053

Anthony Pustizzi, Broker Phone: 856-985-8565 Fax: 856-985-8563 tpustizzi@eaglecommercialre.com

Prime opportunity for existing business looking to relocate or start-up a business within the busy mixed use "East Ridge Plaza Shopping Center". This 2,600+- SF Retail/Office Condo Unit, which is available for purchase, boasts an open floor plan allowing customization to an individual's unique business operation. This unit is perfect for either retail or office applications due to the abundance of windows providing retail showroom visibility or offices with natural lighting. Additional features include two restrooms, fluorescent lighting, ample paved parking, handicap parking and exterior signage. Situated on heavily traveled Beverly Rancocas Rd, this shopping center's strategic location provides not only high exposure but the opportunity to serve both the surrounding residential and business communities. Central location is just minutes from major highways including 295, NJ TNPK, Rt 130 as well as a number of bridge options for ease of commuting between the New Jersey and Philadelphia region.