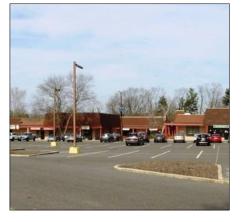

## 621 Beverly Rancocas Rd, #1A, Willingboro, NJ

Sale Price: \$225,000

Building Size: 2,600+- SF

Real Estate Taxes (2018): \$7,802

Key Facts:

- East Ridge Plaza Shopping Center
- Immediate Availability
- Open Floor Plan
- Retail or Office Use
- Strong Traffic Counts
- Storefront Signage
- High Visibility
- Ample Paved Parking
- Ideal location to conduct business with opportunities to serve the surrounding business & residential communities
- Just minutes to Major Highways including Rt 295, NJ TNPK, Rt 130 for easy commuting between New Jersey & Philadelphia region

## Eagle Commercial Real Estate

26 S. Maple Avenue Suite 103 Marlton, NJ, 08053

Anthony Pustizzi, Broker Phone: 856-985-8565 Fax: 856-985-8563 tpustizzi@eaglecommercialre.com

Prime opportunity for existing business looking to relocate or start-up a business within the busy mixed use "East Ridge Plaza Shopping Center". This 2,600+- SF Retail/Office Condo Unit, which is available for purchase, boasts an open floor plan allowing customization to an individual's unique business operation. This unit is perfect for either retail or office applications due to the abundance of windows providing retail showroom visibility or offices with natural lighting. Additional features include two restrooms, fluorescent lighting, ample paved parking, handicap parking and exterior signage. Situated on heavily traveled Beverly Rancocas Rd, this shopping center's strategic location provides not only high exposure but the opportunity to serve both the surrounding residential and business communities. Central location is just minutes from major highways including 295, NJ TNPK, Rt 130 as well as a number of bridge options for ease of commuting between the New Jersey and Philadelphia region.