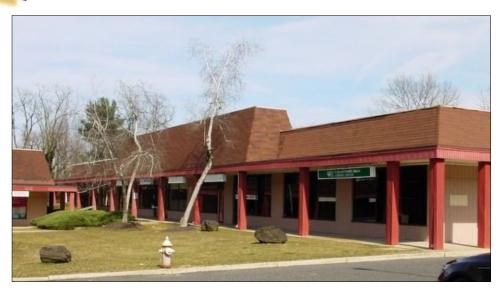

## 621 Beverly Rancocas Rd, #1A, Willingboro, NJ

Sale Price: \$225,000

Building Size: 2,600+- SF

Real Estate Taxes (2018): \$7,802

Key Facts:

- East Ridge Plaza Shopping Center
- Immediate Availability
- Open Floor Plan
- Retail or Office Use
- Strong Traffic Counts
- Storefront Signage
- High Visibility
- Ample Paved Parking
- Ideal location to conduct business with opportunities to serve the surrounding business & residential communities
- Just minutes to Major Highways including Rt 295, NJ TNPK, Rt 130 for easy commuting between New Jersey & Philadelphia region

## Eagle Commercial Real Estate

26 S. Maple Avenue Suite 103 Marlton, NJ, 08053

Anthony Pustizzi, Broker Phone: 856-985-8565 Fax: 856-985-8563 tpustizzi@eaglecommercialre.com

Prime opportunity for existing business looking to relocate or start-up a business within the busy mixed use "East Ridge Plaza Shopping Center". This 2,600+- SF Retail/Office Condo Unit, which is available for purchase, boasts an open floor plan allowing customization to an individual's unique business operation. This unit is perfect for either retail or office applications due to the abundance of windows providing retail showroom visibility or offices with natural lighting. Additional features include two restrooms, fluorescent lighting, ample paved parking, handicap parking and exterior signage. Situated on heavily traveled Beverly Rancocas Rd, this shopping center's strategic location provides not only high exposure but the opportunity to serve both the surrounding residential and business communities. Central location is just minutes from major highways including 295, NJ TNPK, Rt 130 as well as a number of bridge options for ease of commuting between the New Jersey and Philadelphia region.