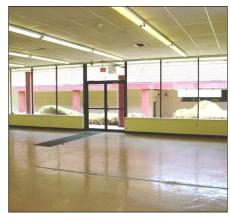

## 621 Beverly Rancocas Rd, #1A, Willingboro, NJ

Sale Price: \$225,000

Building Size: 2,600+- SF

Real Estate Taxes (2019): \$7,950

Key Facts:

- Possible Lease/Purchase scenario to a qualified Buyer
- East Ridge Plaza Shopping Center
- Immediate Availability
- Open Floor Plan
- Retail or Office Use
- Strong Traffic Counts
- Storefront Signage
- Two Restrooms
- High Visibility
- Ample Paved Parking
- Ideal location to conduct business with opportunities to serve the surrounding business & residential communities
- Just minutes to Major Highways including Rt 295, NJ TNPK, Rt 130 for easy commuting between New Jersey & Philadelphia region

## Eagle Commercial Real Estate

26 S. Maple Avenue Suite 103 Marlton, NJ, 08053

Anthony Pustizzi, Broker Phone: 856-985-8565 Fax: 856-985-8563 tpustizzi@eaglecommercialre.com

Prime opportunity for existing business looking to relocate or start-up a business within the busy mixed use "East Ridge Plaza Shopping Center". This 2,600+- SF Retail/Office Condo Unit boasts an open floor plan allowing customization to an individual's unique business operation. This unit is perfect for either retail or office applications due to the abundance of windows providing retail showroom visibility or offices with natural lighting. The property is offered for sale with possible consideration of a Lease/Purchase scenario to a qualified Buyer. Situated on heavily traveled Beverly Rancocas Rd, this shopping center's strategic location provides not only high exposure but the opportunity to serve both the surrounding residential and business communities. Central location is just minutes from major highways including 295, NJ TNPK, Rt 130 as well as a number of bridge options for ease of commuting between the New Jersey and Philadelphia region