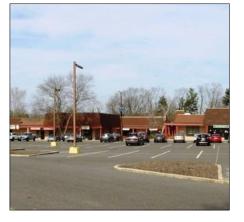

## 621 Beverly Rancocas Rd, #1A, Willingboro, NJ

Sale Price: \$225,000

Building Size: 2,600+- SF

Real Estate Taxes (2019): \$7,950

Key Facts:

- Possible Lease/Purchase scenario to a qualified Buyer
- East Ridge Plaza Shopping Center
- Immediate Availability
- Open Floor Plan
- Retail or Office Use
- Strong Traffic Counts
- Storefront Signage
- Two Restrooms
- High Visibility
- Ample Paved Parking
- Ideal location to conduct business with opportunities to serve the surrounding business & residential communities
- Just minutes to Major Highways including Rt 295, NJ TNPK, Rt 130 for easy commuting between New Jersey & Philadelphia region

## Eagle Commercial Real Estate

26 S. Maple Avenue Suite 103 Marlton, NJ, 08053

Anthony Pustizzi, Broker Phone: 856-985-8565 Fax: 856-985-8563 tpustizzi@eaglecommercialre.com

Prime opportunity for existing business looking to relocate or start-up a business within the busy mixed use "East Ridge Plaza Shopping Center". This 2,600+- SF Retail/Office Condo Unit boasts an open floor plan allowing customization to an individual's unique business operation. This unit is perfect for either retail or office applications due to the abundance of windows providing retail showroom visibility or offices with natural lighting. The property is offered for sale with possible consideration of a Lease/Purchase scenario to a qualified Buyer. Situated on heavily traveled Beverly Rancocas Rd, this shopping center's strategic location provides not only high exposure but the opportunity to serve both the surrounding residential and business communities. Central location is just minutes from major highways including 295, NJ TNPK, Rt 130 as well as a number of bridge options for ease of commuting between the New Jersey and Philadelphia region