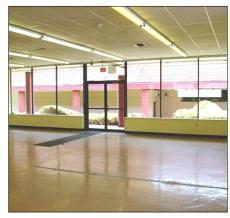

## 621 Beverly Rancocas Rd, #1A, Willingboro, NJ

Sale Price: \$225,000

Building Size: 2,600+- SF

Real Estate Taxes (2018): \$7,802

Key Facts:

- Possible Lease/Purchase scenario to a qualified Buyer
- East Ridge Plaza Shopping Center
- Immediate Availability
- Open Floor Plan
- Retail or Office Use
- Strong Traffic Counts
- Storefront Signage
- Two Restrooms
- High Visibility
- Ample Paved Parking
- Ideal location to conduct business with opportunities to serve the surrounding business & residential communities
- Just minutes to Major Highways including Rt 295, NJ TNPK, Rt 130 for easy commuting between New Jersey & Philadelphia region

## Eagle Commercial Real Estate

26 S. Maple Avenue Suite 103 Marlton, NJ, 08053

Anthony Pustizzi, Broker Phone: 856-985-8565 Fax: 856-985-8563 tpustizzi@eaglecommercialre.com

Prime opportunity for existing business looking to relocate or start-up a business within the busy mixed use "East Ridge Plaza Shopping Center". This 2,600+- SF Retail/Office Condo Unit boasts an open floor plan allowing customization to an individual's unique business operation. This unit is perfect for either retail or office applications due to the abundance of windows providing retail showroom visibility or offices with natural lighting. The property is offered for sale with possible consideration of a Lease/Purchase scenario to a qualified Buyer. Situated on heavily traveled Beverly Rancocas Rd, this shopping center's strategic location provides not only high exposure but the opportunity to serve both the surrounding residential and business communities. Central location is just minutes from major highways including 295, NJ TNPK, Rt 130 as well as a number of bridge options for ease of commuting between the New Jersey and Philadelphia region