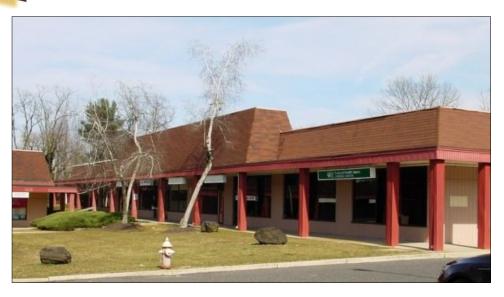

## 621 Beverly Rancocas Rd, #1A, Willingboro, NJ

Sale Price: \$225,000

Building Size: 2,600+- SF

Real Estate Taxes (2018): \$7,802

Key Facts:

- Possible Lease/Purchase scenario to a qualified Buyer
- East Ridge Plaza Shopping Center
- Immediate Availability
- Open Floor Plan
- Retail or Office Use
- Strong Traffic Counts
- Storefront Signage
- Two Restrooms
- High Visibility
- Ample Paved Parking
- Ideal location to conduct business with opportunities to serve the surrounding business & residential communities
- Just minutes to Major Highways including Rt 295, NJ TNPK, Rt 130 for easy commuting between New Jersey & Philadelphia region

## Eagle Commercial Real Estate

26 S. Maple Avenue Suite 103 Marlton, NJ, 08053

Anthony Pustizzi, Broker Phone: 856-985-8565 Fax: 856-985-8563 tpustizzi@eaglecommercialre.com

Prime opportunity for existing business looking to relocate or start-up a business within the busy mixed use "East Ridge Plaza Shopping Center". This 2,600+- SF Retail/Office Condo Unit boasts an open floor plan allowing customization to an individual's unique business operation. This unit is perfect for either retail or office applications due to the abundance of windows providing retail showroom visibility or offices with natural lighting. The property is offered for sale with possible consideration of a Lease/Purchase scenario to a qualified Buyer. Situated on heavily traveled Beverly Rancocas Rd, this shopping center's strategic location provides not only high exposure but the opportunity to serve both the surrounding residential and business communities. Central location is just minutes from major highways including 295, NJ TNPK, Rt 130 as well as a number of bridge options for ease of commuting between the New Jersey and Philadelphia region