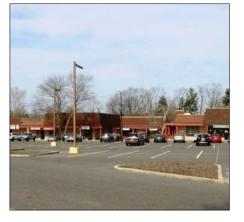

## 621 Beverly Rancocas Rd, #1A, Willingboro, NJ

Sale Price: \$225,000

Building Size: 2,600+- SF

Real Estate Taxes (2018): \$7,802

Key Facts:

- Possible Lease/Purchase scenario to a qualified Buyer
- East Ridge Plaza Shopping Center
- Immediate Availability
- Open Floor Plan
- Retail or Office Use
- Strong Traffic Counts
- Storefront Signage
- Two Restrooms
- High Visibility
- Ample Paved Parking
- Ideal location to conduct business with opportunities to serve the surrounding business & residential communities
- Just minutes to Major Highways including Rt 295, NJ TNPK, Rt 130 for easy commuting between New Jersey & Philadelphia region

## Eagle Commercial Real Estate

26 S. Maple Avenue Suite 103 Marlton, NJ, 08053

Anthony Pustizzi, Broker Phone: 856-985-8565 Fax: 856-985-8563 tpustizzi@eaglecommercialre.com

Prime opportunity for existing business looking to relocate or start-up a business within the busy mixed use "East Ridge Plaza Shopping Center". This 2,600+- SF Retail/Office Condo Unit boasts an open floor plan allowing customization to an individual's unique business operation. This unit is perfect for either retail or office applications due to the abundance of windows providing retail showroom visibility or offices with natural lighting. The property is offered for sale with possible consideration of a Lease/Purchase scenario to a qualified Buyer. Situated on heavily traveled Beverly Rancocas Rd, this shopping center's strategic location provides not only high exposure but the opportunity to serve both the surrounding residential and business communities. Central location is just minutes from major highways including 295, NJ TNPK, Rt 130 as well as a number of bridge options for ease of commuting between the New Jersey and Philadelphia region