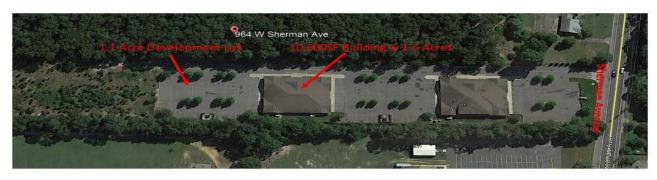

## Land For Sale

994 W Sherman Ave, Vineland, NJ

Sale Price: \$250,000

Acreage: 1.1+- Acres

Real Estate Taxes (2019): \$4,480

Key Facts:

- Previously approved for a 10,000 SF Professional or Medical Office Building
- Professional Office Complex
- City Water & Sewer
- Shared Stormwater Retention Basin
- High Exposure and Traffic Counts
- Just one half mile to the Inspira Regional Hospital and the Cumberland County College and Technology Education Center
- Within close proximity to Route 55 & Rt 47/Delsea Dr for easy commuting throughout Southern New Jersey

Great opportunity to expand this well-established office complex. This parcel was previously approved for a 10,000 square foot Professional or Medical Office Building. Perfect location for medical building to capture the proximity to the Inspira Regional Hospital located just ½ of a mile from the property as well as the Cumberland County College and Technology Education Center. Access to this location is just ¾ of a mile to Route 55 and ¼ of a mile to Route 47/Delsea Drive. This offering can be combined with an adjacent 1.5 acre lot which includes a 10,000 SF Building making this an excellent investment opportunity.