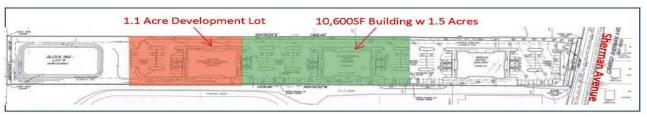

## Land For Sale

994 W Sherman Ave, Vineland, NJ

Sale Price: \$250,000

Acreage: 1.1+- Acres

Real Estate Taxes (2019): \$4,480

Key Facts:

- Previously approved for a 10,000 SF Professional or Medical Office Building
- Professional Office Complex
- City Water & Sewer
- Shared Stormwater Retention Basin
- High Exposure and Traffic Counts
- Just one half mile to the Inspira Regional Hospital and the Cumberland County College and Technology Education Center
- Within close proximity to Route 55 & Rt 47/Delsea Dr for easy commuting throughout Southern New Jersey

Great opportunity to expand this well-established office complex. This parcel was previously approved for a 10,000 square foot Professional or Medical Office Building. Perfect location for medical building to capture the proximity to the Inspira Regional Hospital located just ½ of a mile from the property as well as the Cumberland County College and Technology Education Center. Access to this location is just ¾ of a mile to Route 55 and ¼ of a mile to Route 47/Delsea Drive. This offering can be combined with an adjacent 1.5 acre lot which includes a 10,000 SF Building making this an excellent investment opportunity.