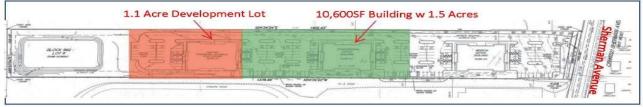

## **Commercial Development** Land For Sale 994 W Sherman Ave, Vineland, NJ

Sale Price: \$250,000

Acreage: 1.1+- Acres

Real Estate Taxes (2018): \$4,373

Key Facts:

- Previously approved for a 10,000 SF Professional or Medical Office Building
- Professional Office Complex
- City Water & Sewer
- Shared Stormwater Retention Basin
- High Exposure and Traffic Counts
- Just one half mile to the Inspira Regional Hospital and the Cumberland County College and Technology Education Center
- Within close proximity to Route 55 & Rt 47/Delsea Dr for easy commuting throughout Southern New Jersey

Great opportunity to expand this well-established office complex. This parcel was previously approved for a 10,000 square foot Professional or Medical Office Building. Perfect location for medical building to capture the proximity to the Inspira Regional Hospital located just ½ of a mile from the property as well as the Cumberland County College and Technology Education Center. Access to this location is just ¾ of a mile to Route 55 and ¼ of a mile to Route 47/Delsea Drive. This offering can be combined with an adjacent 1.5 acre lot which includes a 10,000 SF Building making this an excellent investment opportunity.