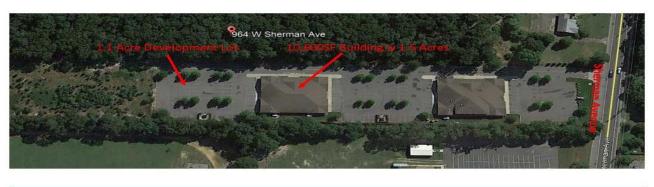

## **Commercial Development** Land For Sale 994 W Sherman Ave, Vineland, NJ

Sale Price: \$250,000

Acreage: 1.1+- Acres

Real Estate Taxes (2018): \$4,373

Key Facts:

- Previously approved for a 10,000 SF Professional or Medical Office Building
- Professional Office Complex
- City Water & Sewer
- Shared Stormwater Retention Basin
- High Exposure and Traffic Counts
- Just one half mile to the Inspira Regional Hospital and the Cumberland County College and Technology Education Center
- Within close proximity to Route 55 & Rt 47/Delsea Dr for easy commuting throughout Southern New Jersey

Great opportunity to expand this well-established office complex. This parcel was previously approved for a 10,000 square foot Professional or Medical Office Building. Perfect location for medical building to capture the proximity to the Inspira Regional Hospital located just ½ of a mile from the property as well as the Cumberland County College and Technology Education Center. Access to this location is just ¾ of a mile to Route 55 and ¼ of a mile to Route 47/Delsea Drive. This offering can be combined with an adjacent 1.5 acre lot which includes a 10,000 SF Building making this an excellent investment opportunity.