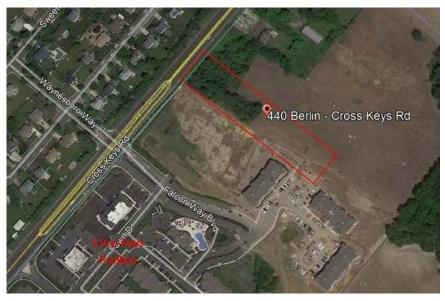

## Commercial Land For Sale Build to Suit Option

440 Berlin Cross Keys Rd, Monroe Twp., NJ

Sale Price: \$695,000

Lot Size: 2.32 Acres

Zoning: Commercial Business Park

Taxes (2019): \$17,081

Key Facts:

- Build to Suit Option

- Fast Growing area in Gloucester County

- High Traffic Counts & Visibility

Close accessibility to Major Highways
 Rt. 42, AC Expressway, Rt.55 & Rt 295

Prime site for Retail or Professional Office development on heavily traveled Berlin Cross Keys Road with the owner providing the opportunity to offer a **Build to Suit** option. Conceptual plans for a 14,000 SF facility will be available for review . This high traffic location sits on a 2.32 acre parcel adjacent to the new Cross Keys Pavilion and is situated along this suburban corridor that has experienced tremendous residential and commercial growth over the last several years. Be a part of this rapidly growing area located within the Business Park zone which allows for many uses including community commercial, planned business, planned commercial, municipal structures, storage and assisted-living facilities. Situated between the AC Expressway and Route 42 in Monroe Township, Gloucester County is an ideal location in one of the fastest growing Gloucester County communities as well as close proximity to major highways Rt. 42, AC Expressway, Rt. 55 & Rt. 295 for easy commuting within South Jersey, Philadelphia, Delaware.