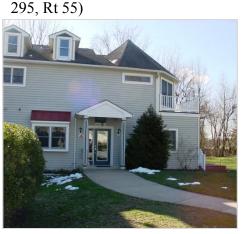

## **Investment Property for Sale**

118 Bridgeton Pike Mullica Hill, NJ

Investment Opportunity- this unique package located in the heart of Mullica Hill offers an investor or end user a creative environment within the 5,690 SF footprint that this property incorporates. A modern professional office consisting of 1,650 SF (new -2006) is currently leased to a well-established dental practice. Included in the package is an attached two story 4,040 SF residential space consisting of a five bedroom/multi bathroom layout. This space can be converted to either one or two medical/professional office spaces to maximize the rental potential. This property has room for expansion on this two-acre lot in a high

visibility location with ample parking. Located in Mullica Hill which is in the heart of the fastest growing area in South Jersey with outstanding demographics with immediate access to major highways (NJTPKE, Rt 295, Rt 55)