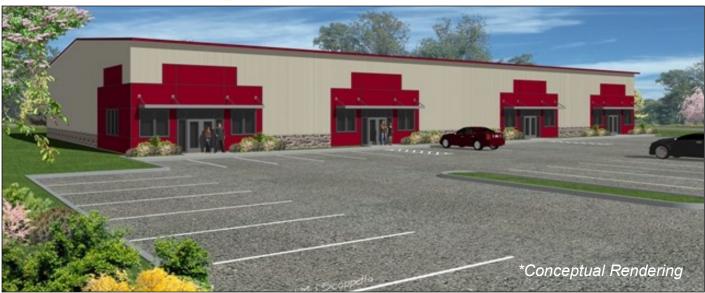

Tax Abatement Lots are available to construct a FLEX BUILDING as depicted above for an individual business operation, investment purposes or develop as condo units as a standalone facility which can be sold as separate units. The site design can accommodate an 18,000 - 30,000 SF Flex Warehouse building configured with site parking for eighty vehicles. Be a part of one of the fastest growing Gloucester County communities along with Inspira, SpaceWorks, Myers & Tomlin Professional Buildings, Advocare and Collision Care in The Mullica Hill Commerce Center. Relocate to the "newest" business complex strategically located in Harrison Township at the intersection of US 322 and Tomlin Station Road. Twelve Tax Abatement lots ranging from 3 to 4.5 Acres each are available for individual purchase within the C55 Flexible Planned Industrial Commercial District. This 48+ Acre fully approved/improved center includes public water, gas, electric, paved roads, curbing and approved septic system. An ideal location in one of the fastest growing Gloucester County communities along the heavily traveled Rt. 322 corridor. \*\*Call for Details