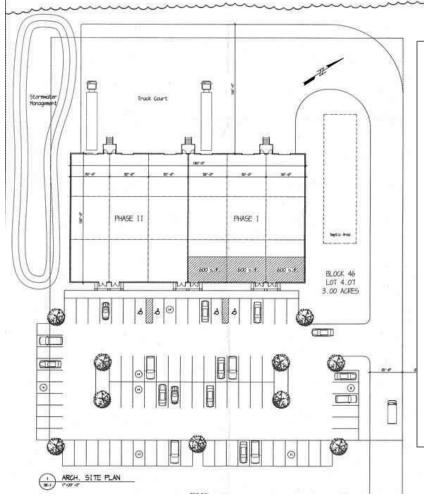

## 18,000 SF Flex Space Facility

Conceptual Site Plan Design

## **Property Information**

Lot Sizes: 3 — 4.5 Acres

Build to Suit: Flex Condo Units (4-6)

Building Size: 18,000 –30,000SF

Minimum Divisible: 3,000 SF—7,500 SF

Site Parking designed for 80 spaces

Electric, Gas, Public Water & Septic