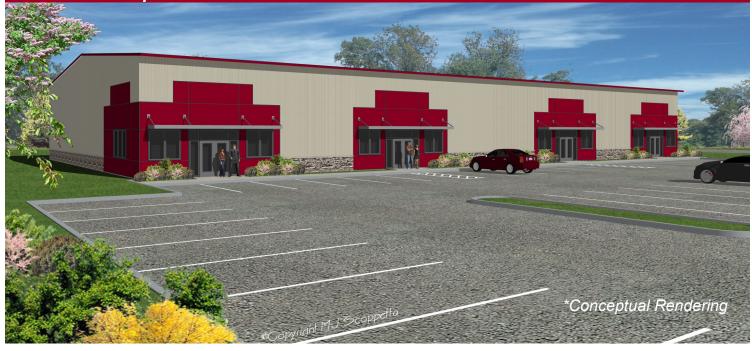

## Proposed Flex Building Lot

10 Burton Lane, Mullica Hill, NJ

Office/Warehouse

For Sale/Lease

Proposed New Construction Available 2019

**Tax Abatement lot** available to build a **Flex Building** as depicted above as a standalone facility for an individual business application, investor or condo units in Gloucester Counties fastest growing location. Call for details.

## **Property Information**

Lot Sizes: 3 — 4.5 Acres

Build to Suit: Flex Condo Units (4-6)

Building Size: 18,000 –30,000SF

Minimum Divisible: 3,000 SF—7,500 SF

Site Parking designed for 80 spaces

Electric, Gas, Public Water & Septic

Custom Designed Layout to individual Business Application

**Lot Pricing Starting at \$495,000** 

10 Burton Lane, Mullica Hill, NJ

For Sale/Lease