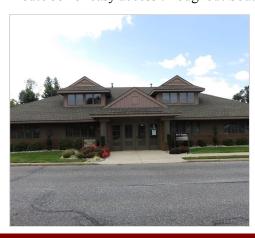

A 3,878 SF Professional Office Condo is available for sale comprised of three separate units offering multiple office layouts, highly visible signage in an outstanding location. Unit 1-A offers 1,958 SF of office featuring a large open reception/bullpen area, five individual offices, and two private restroom facilities. Unit 1-B offers 1,080 SF of office featuring reception area, waiting area, three individual offices, and a private restroom facility. Unit 1-C contains 840 SF of office. Units 1-A and 1-C are both currently leased which provides an income stream. Strategically located within a thriving Professional Office Complex offering maximum exposure to a heavily travelled roadway with traffic counts of more than 13,000 vehicles per day. Surrounded by other professional services, retail enterprises and residential neighborhoods this makes it the perfect location to conduct your business. It is ideally situated in the heart of Vineland, Cumberland County with close proximity to Main Rd placing it just minutes from Route 55 for easy access throughout Southern New Jersey.