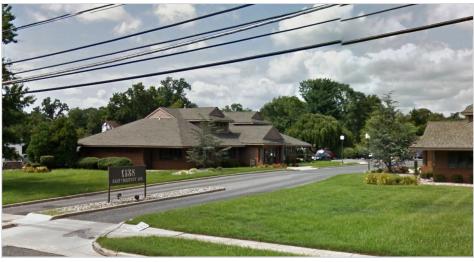

## Office Condo for Sale

1138 E. Chestnut Ave - Vineland, NJ

Sale Price: \$525,000

Building Size: 3,878 SF

Real Estate Taxes (2019): \$4,521

A 3,878 SF Professional Office Condo is available for sale comprised of three separate units offering multiple office layouts, highly visible signage in an outstanding location. Unit 1-A offers 1,958 SF of office featuring a large open reception/bullpen area, five individual offices, and two private restroom facilities. Unit 1-B offers 1,080 SF of office featuring reception area, waiting area, three individual offices, and a private restroom facility. Unit 1-C contains 840 SF of office. Units 1-A and 1-C are both currently leased which provides an income stream. Strategically located within a thriving Professional Office Complex offering maximum exposure to a heavily travelled roadway with traffic counts of more than 13,000 vehicles per day. Surrounded by other professional services, retail enterprises and residential neighborhoods this makes it the perfect location to conduct your business. It is ideally situated in the heart of Vineland, Cumberland County with close proximity to Main Rd placing it just minutes from Route 55 for easy access throughout Southern New Jersey.