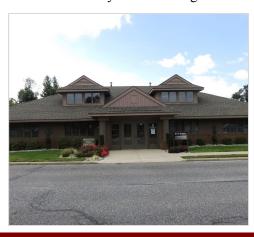

## Office Condo for Sale

1138 E. Chestnut Ave - Vineland, NJ

Sale Price: \$525,000

Building Size: 3,878 SF

Real Estate Taxes (2018): \$4,402

A 3,878 SF Professional Office Condo is available for sale comprised of three separate units offering multiple office layouts, highly visible signage in an outstanding location. Unit 1-A offers 1,958 SF of office featuring a large open reception/bullpen area, five individual offices, and two private restroom facilities. Unit 1-B offers 1,080 SF of office featuring reception area, waiting area, three individual offices, and a private restroom facility. Unit 1-C contains 840 SF of office. Units 1-A and 1-C are both currently leased which provides an income stream. Strategically located within a thriving Professional Office Complex offering maximum exposure to a heavily travelled roadway with traffic counts of more than 13,000 vehicles per day. Surrounded by other professional services, retail enterprises and residential neighborhoods this makes it the perfect location to conduct your business. It is ideally situated in the heart of Vineland, Cumberland County with close proximity to Main Rd placing it just minutes from Route 55 for easy access throughout Southern New Jersey.