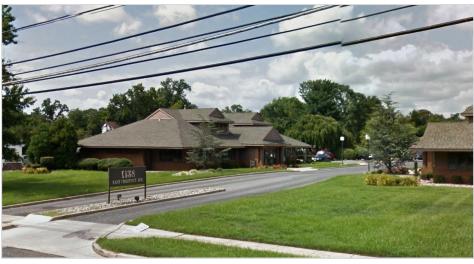

## Office Condo for Sale

1138 E. Chestnut Ave - Vineland, NJ

Sale Price: \$525,000

Building Size: 3,878 SF

Real Estate Taxes (2018): \$4,402

A 3,878 SF Professional Office Condo is available for sale comprised of three separate units offering multiple office layouts, highly visible signage in an outstanding location. Unit 1-A offers 1,958 SF of office featuring a large open reception/bullpen area, five individual offices, and two private restroom facilities. Unit 1-B offers 1,080 SF of office featuring reception area, waiting area, three individual offices, and a private restroom facility. Unit 1-C contains 840 SF of office. Units 1-A and 1-C are both currently leased which provides an income stream. Strategically located within a thriving Professional Office Complex offering maximum exposure to a heavily travelled roadway with traffic counts of more than 13,000 vehicles per day. Surrounded by other professional services, retail enterprises and residential neighborhoods this makes it the perfect location to conduct your business. It is ideally situated in the heart of Vineland, Cumberland County with close proximity to Main Rd placing it just minutes from Route 55 for easy access throughout Southern New Jersey.