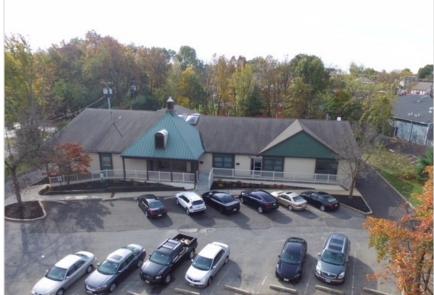

## Office Condo for Sale/Lease

55 E Route 70, Evesham Township, NJ

A one of a kind expansive Office Unit is now available for sale or lease in the Marlton Professional Arts Building, which is situated in a prime location in Evesham Township, Burlington County. The complex is situated on 1+- acres on Route 70 just \( \frac{1}{4} \) mile from Rt. 73, offering exceptional exposure and significant traffic counts. This spacious unit boasts 4,140 SF, which was originally comprised of three separate condo units, that were completely renovated to its current single unit footprint. The existing configuration is comprised of waiting/reception areas and two large open/bullpen areas. The extensive remodeling included new 600-amp three phase electrical, plumbing, HVAC, upgraded commercial carpeting, ceramic tile flooring, acoustical drop tile ceilings, recessed fluorescent lighting and two restrooms complete with showers and changing rooms. The complex offers prominent signage along Rt. 70, forty-three parking spaces and two access driveways directly onto Route 70 as well as close proximity to major Routes 73, 295 and the NJ Turnpike. An Investor or Buyer has the option to convert this large space back to the original deeded three condo units in order to maximize their ROI. Don't miss the opportunity to be a part of the booming business development movement currently transforming Evesham Township with neighboring project "Renaissance Square".

Sale Price: \$539,000

Lease Rate: \$18 SF, Modified Gross

plus utilities

Building Size: 4,140 SF

Lot Size: 1+- Acres

Real Estate Taxes (2017): \$14,252

Key Facts:

- Expansive Office Condo Unit

- Comprised of Three Units into One Unit

- Reception/Waiting Areas

- Two Large Open/Bullpen Areas

- On heavily traveled Route 70

- High Visibility Signage

- Paved Parking with Forty Three Spaces

 High Exposure with Traffic Counts over 33,000 vehicles per day