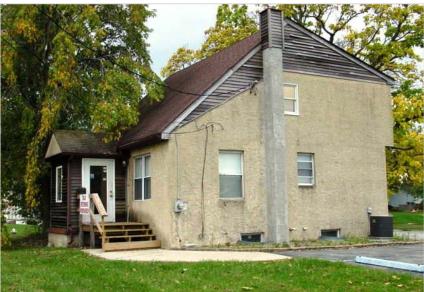

Office Building for Sale/Lease

48 N Maple Ave, Evesham Township, NJ

For Sale or Lease – Unique opportunity to relocate your business in the heart of Evesham Township on heavily traveled Maple Avenue, which offers high traffic counts, visibility and exposure. This well maintained stand-alone 1,600+- SF Two Story Office Building is situated on a ½ +- acre corner lot on one of the main arteries running through Marlton. The building has undergone recent upgrades which include paint and flooring and offers ample paved parking along with high visibility signage. The existing footprint includes reception/waiting area, six private offices, large open area on second floor, kitchenette, and full basement for storage. Perfect layout for multiple professional uses such as accountants, financial advisors, insurance brokerage, law firms, medical, therapists or even retail operations. An ideal location to conduct your business in this thriving business district providing opportunities to serve surrounding residential communities while providing easy access to all major Routes 70, 73, 295 & NJ Turnpike.

Sale Price: \$249,900

Lease Rate: \$1,300 monthly, NNN

Building Size: 1,600+- SF

Real Estate Taxes (2017): \$5,802

Key Facts:

- Two Story Stand-Alone Office Building

- Six Individual Offices

- Open Reception/Waiting Area