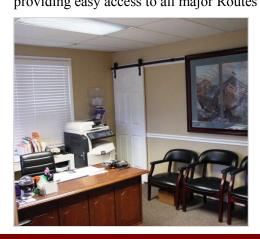

Office Building for Sale/Lease

48 N Maple Ave, Evesham Township, NJ

For Sale or Lease – Unique opportunity to relocate your business in the heart of Evesham Township on heavily traveled Maple Avenue, which offers high traffic counts, visibility and exposure. This well maintained stand-alone 1,600+- SF Two Story Office Building is situated on a ½ +- acre corner lot on one of the main arteries running through Marlton. The building has undergone recent upgrades which include paint and flooring and offers ample paved parking along with high visibility signage. The existing footprint includes reception/waiting area, six private offices, large open area on second floor, kitchenette, and full basement for storage. Perfect layout for multiple professional uses such as accountants, financial advisors, insurance brokerage, law firms, medical, therapists or even retail operations. An ideal location to conduct your business in this thriving business district providing opportunities to serve surrounding residential communities while providing easy access to all major Routes 70, 73, 295 & NJ Turnpike.

Sale Price: \$249,900

Lease Rate: \$1,300 monthly, NNN

Building Size: 1,600+- SF

Real Estate Taxes (2017): \$5,802

Key Facts:

- Two Story Stand-Alone Office Building

- Six Individual Offices

- Open Reception/Waiting Area