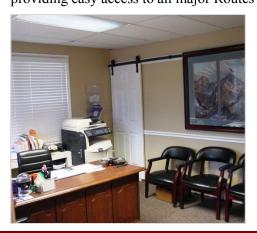

## Office Building for Sale/Lease

48 N Maple Ave, Evesham Township, NJ

For Sale or Lease – Unique opportunity to relocate your business in the heart of Evesham Township on heavily traveled Maple Avenue, which offers high traffic counts, visibility and exposure. This well maintained stand-alone 1,600+- SF Two Story Office Building is situated on a ½ +- acre corner lot on one of the main arteries running through Marlton. The building has undergone recent upgrades which include paint and flooring and offers ample paved parking along with high visibility signage. The existing footprint includes reception/waiting area, six private offices, large open area on second floor, kitchenette, and full basement for storage. Perfect layout for multiple professional uses such as accountants, financial advisors, insurance brokerage, law firms, medical, therapists or even retail operations. An ideal location to conduct your business in this thriving business district providing opportunities to serve surrounding residential communities while providing easy access to all major Routes 70, 73, 295 & NJ Turnpike.

Sale Price: \$265,000

Lease Rate: \$1900 monthly, NNN

Building Size: 1,600+- SF

Real Estate Taxes (2017): \$5,802

Key Facts:

- Two Story Stand-Alone Office Building

- Six Individual Offices

- Open Reception/Waiting Area