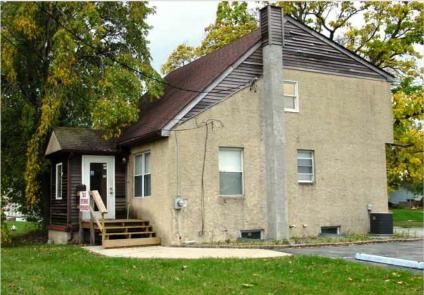

## Office Building for Sale/Lease

48 N Maple Ave, Evesham Township, NJ

For Sale or Lease – Unique opportunity to relocate your business in the heart of Evesham Township on heavily traveled Maple Avenue, which offers high traffic counts, visibility and exposure. This well maintained stand-alone 1,600+- SF Two Story Office Building is situated on a ½ +- acre corner lot on one of the main arteries running through Marlton. The building has undergone recent upgrades which include paint and flooring and offers ample paved parking along with high visibility signage. The existing footprint includes reception/waiting area, six private offices, large open area on second floor, kitchenette, and full basement for storage. Perfect layout for multiple professional uses such as accountants, financial advisors, insurance brokerage, law firms, medical, therapists or even retail operations. An ideal location to conduct your business in this thriving business district providing opportunities to serve surrounding residential communities while providing easy access to all major Routes 70, 73, 295 & NJ Turnpike.

Sale Price: \$265,000

Lease Rate: \$1900 monthly, NNN

Building Size: 1,600+- SF

Real Estate Taxes (2017): \$5,802

Key Facts:

- Two Story Stand-Alone Office Building

- Six Individual Offices

- Open Reception/Waiting Area