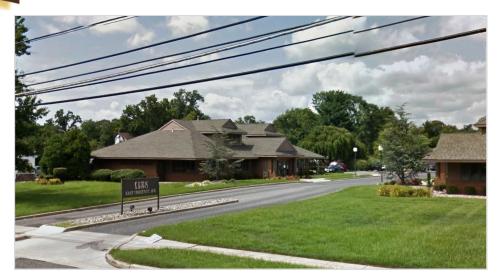

## Office Suite for Lease

## 1138 E. Chestnut Ave, Unit 1B - Vineland, NJ

If you are looking to lease an office suite featuring an outstanding location, multiple office layout and highly visible signage, look no further. This 1,080 SF professional office condo features a reception area, waiting area, three individual offices, and a private restroom facility. Strategically located within a thriving Professional Office Complex offering maximum exposure to a heavily travelled roadway with traffic counts of more than 13,000 vehicles per day. Surrounded by other professional services, retail enterprises and residential neighborhoods this makes it the perfect location to conduct your business. It is ideally situated in the heart of Vineland, Cumberland County with close proximity to Main Rd placing it just minutes from Route 55 for easy access throughout Southern New Jersey.