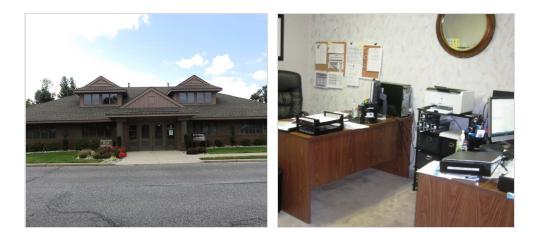

## Office Suite for Lease

## 1138 E. Chestnut Ave, Unit 1B - Vineland, NJ

If you are looking to lease an office suite featuring an outstanding location, multiple office layout and highly visible signage, look no further. This 1,080 SF professional office condo features a reception area, waiting area, three individual offices, and a private restroom facility. Strategically located within a thriving Professional Office Complex offering maximum exposure to a heavily travelled roadway with traffic counts of more than 13,000 vehicles per day. Surrounded by other professional services, retail enterprises and residential neighborhoods this makes it the perfect location to conduct your business. It is ideally situated in the heart of Vineland, Cumberland County with close proximity to Main Rd placing it just minutes from Route 55 for easy access throughout Southern New Jersey.