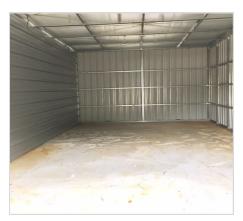

## Key Facts:

- 8 Units Available totaling 5,600 SF

- Choice of One or Multiple Units

- 4 Units - 40' X 20' (800 SF each)

- 4 Units - 40' X 15' (600 SF each)

- 11' Ceiling Heights

- 11' X 10' 8" Overhead Doors

- Secure Gated System with 24 Hour Access

- Three Month Minimum

- Within SpaceWorks Business Center

- Prime location in the heart of Mullica Hill

 Easy access to NJ Turnpike, Routes 295 & AC Expressway

If you are looking for warehouse space for your business and/or personal use, space is available at the brand new SpaceWorks Business Center. Eight units are available with a combined total of 5,600 SF offering choices to lease either multiple or single units to meet your individual needs. Choose from either 40' x 20' Units (800 SF each) or 40' x 15' (600 SF each) with each offering 11' ceiling heights and 11' X 10'8" overhead doors. These units are nonheated but are equipped with electric and interior lighting. This site offers 24 access via a security gated system and can be leased for a minimum of three months to meet short term leasing needs. Be part of the new business concept in the SpaceWorks Business Center, which also offers office space and conference room rentals to meet your business needs. Strategically located on Rt. 322 in the heart of Mullica Hill, Gloucester County and just minutes from the NJ Turnpike for easy commuting within the Southern New Jersey, Philadelphia and Delaware market area.