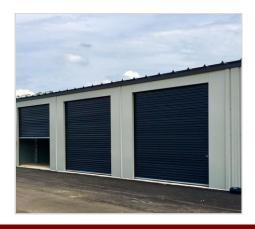

## Key Facts:

- 8 Units Available totaling 5,600 SF

- Choice of One or Multiple Units

- 4 Units - 40' X 20' (800 SF each)

- 4 Units - 40' X 15' (600 SF each)

- 11' Ceiling Heights

- 11' X 10' 8" Overhead Doors

- Secure Gated System with 24 Hour Access

- Three Month Minimum

- Within SpaceWorks Business Center

- Prime location in the heart of Mullica Hill

 Easy access to NJ Turnpike, Routes 295 & AC Expressway

If you are looking for warehouse space for your business and/or personal use, space is available at the brand new SpaceWorks Business Center. Eight units are available with a combined total of 5,600 SF offering choices to lease either multiple or single units to meet your individual needs. Choose from either 40' x 20' Units (800 SF each) or 40' x 15' (600 SF each) with each offering 11' ceiling heights and 11' X 10'8" overhead doors. These units are nonheated but are equipped with electric and interior lighting. This site offers 24 access via a security gated system and can be leased for a minimum of three months to meet short term leasing needs. Be part of the new business concept in the SpaceWorks Business Center, which also offers office space and conference room rentals to meet your business needs. Strategically located on Rt. 322 in the heart of Mullica Hill, Gloucester County and just minutes from the NJ Turnpike for easy commuting within the Southern New Jersey, Philadelphia and Delaware market area.