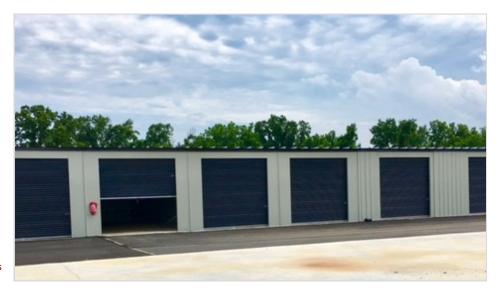

## Key Facts:

- 8 Units Available totaling 5,600 SF

- Choice of One or Multiple Units

- 4 Units - 40' X 20' (800 SF each)

- 4 Units - 40' X 15' (600 SF each)

- 11' Ceiling Heights

- 11' X 10' 8" Overhead Doors

- Secure Gated System with 24 Hour Access

- Three Month Minimum

- Within SpaceWorks Business Center

- Prime location in the heart of Mullica Hill

 Easy access to NJ Turnpike, Routes 295 & AC Expressway

If you are looking for warehouse space for your business and/or personal use, space is available at the brand new SpaceWorks Business Center. Eight units are available with a combined total of 5,600 SF offering choices to lease either multiple or single units to meet your individual needs. Choose from either 40' x 20' Units (800 SF each) or 40' x 15' (600 SF each) with each offering 11' ceiling heights and 11' X 10'8" overhead doors. These units are nonheated but are equipped with electric and interior lighting. This site offers 24 access via a security gated system and can be leased for a minimum of three months to meet short term leasing needs. Be part of the new business concept in the SpaceWorks Business Center, which also offers office space and conference room rentals to meet your business needs. Strategically located on Rt. 322 in the heart of Mullica Hill, Gloucester County and just minutes from the NJ Turnpike for easy commuting within the Southern New Jersey, Philadelphia and Delaware market area.