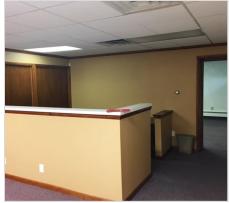

- Three Spacious Offices totaling 700 +-SF

- Two Front Entrances

- 910+- SF of Heated Shop/Warehouse

- 225+- SF of Enclosed Upstairs Storage

- 304+- SF of Enclosed Downstairs Storage

- 12' Overhead Remote Door

- Fenced/ Paved Secure Parking Lot

- Two Exterior Sheds

- Prime Corner Location

 Easy access to Routes 295 & NJ Turnpike for commuting throughout Southern NJ, Delaware and Philadelphia regions This 2,450+- SF office/shop/warehouse building is available for sale or lease and offers a prime corner location to open or relocate your existing business. The current footprint is comprised of three spacious offices offering separate entrances with the option to configure the layout to accommodate your own business operations. Office areas have been equipped with newer carpeting, hot water baseboard heating, florescent lighting, interior security system. The main shop area is approximately 910 SF and offers both upstairs (225+-SF) and downstairs (304+-SF) enclosed storage areas allowing options for customization to individual business practices. Shop/Warehouse amenities include a new overhead Dayton heater, 12 Ft Remote overhead door, a private restroom, gas hot water heater and warehouse work area with sink. Building is secured with heavy duty fencing around the paved parking lot, exterior flood/security lighting and allows interior access to two exterior sheds which are connected to the building. Strategically located in Carneys Point, a vibrant community in the heart of Salem County provides quick access to Route 295, the NJ Turnpike for commuting throughout the Southern New Jersey, Delaware, and Philadelphia regions.