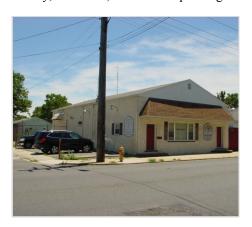

## Office/Shop For Sale or Lease

277 Shell Rd, Carneys Point Twp., NJ

Sale Price: \$199,900

Lease Rate: \$2,400 monthly, NNN

Building Size: 2,450+- SF

Lot Size: .20 Acres

Real Estate Taxes (2017): \$5,502

**Key Facts:** 

- Fenced/ Paved Secure Parking Lot

- Two Exterior Sheds

- Prime Corner Location

 Easy access to Routes 295 & NJ Turnpike for commuting throughout Southern NJ, Delaware and Philadelphia regions This 2,450+- SF office/shop/warehouse building is available for sale or lease and offers a prime corner location to open or relocate your existing business. The current footprint is comprised of three spacious offices offering separate entrances with the option to configure the layout to accommodate your own business operations. Office areas have been equipped with newer carpeting, hot water baseboard heating, florescent lighting, interior security system. The main shop area is approximately 910 SF and offers both upstairs (225+-SF) and downstairs (304+-SF) enclosed storage areas allowing options for customization to individual business practices. Shop/Warehouse amenities include a new overhead Dayton heater, 12 Ft Remote overhead door, a private restroom, gas hot water heater and warehouse work area with sink. Building is secured with heavy duty fencing around the paved parking lot, exterior flood/security lighting and allows interior access to two exterior sheds which are connected to the building. Strategically located in Carneys Point, a vibrant community in the heart of Salem County provides quick access to Route 295, the NJ Turnpike for commuting throughout the Southern New Jersey, Delaware, and Philadelphia regions.