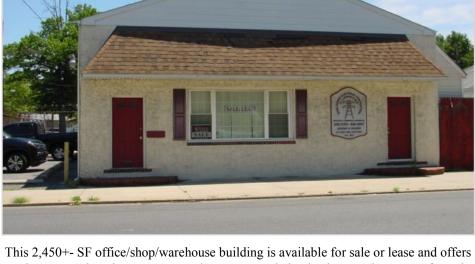

## Office/Shop For Sale or Lease

277 Shell Rd, Carneys Point Twp., NJ

Sale Price: \$199,900

Lease Rate: \$2,400 monthly, NNN

Building Size: 2,450+- SF

Lot Size: .20 Acres

Real Estate Taxes (2017): \$5,502

**Key Facts:** 

- Fenced/ Paved Secure Parking Lot

- Two Exterior Sheds

- Prime Corner Location

 Easy access to Routes 295 & NJ Turnpike for commuting throughout Southern NJ, Delaware and Philadelphia regions This 2,450+- SF office/shop/warehouse building is available for sale or lease and offers a prime corner location to open or relocate your existing business. The current footprint is comprised of three spacious offices offering separate entrances with the option to configure the layout to accommodate your own business operations. Office areas have been equipped with newer carpeting, hot water baseboard heating, florescent lighting, interior security system. The main shop area is approximately 910 SF and offers both upstairs (225+-SF) and downstairs (304+-SF) enclosed storage areas allowing options for customization to individual business practices. Shop/Warehouse amenities include a new overhead Dayton heater, 12 Ft Remote overhead door, a private restroom, gas hot water heater and warehouse work area with sink. Building is secured with heavy duty fencing around the paved parking lot, exterior flood/security lighting and allows interior access to two exterior sheds which are connected to the building. Strategically located in Carneys Point, a vibrant community in the heart of Salem County provides quick access to Route 295, the NJ Turnpike for commuting throughout the Southern New Jersey, Delaware, and Philadelphia regions.