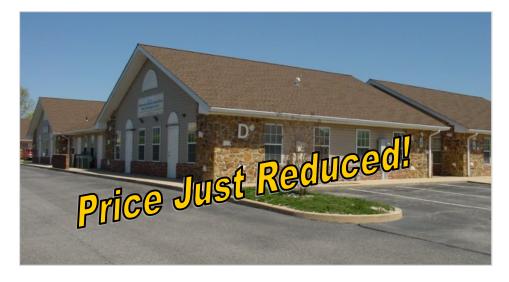

## Office Suite for Sale or Lease

3071 E. Chestnut Ave, D12 - Vineland, NJ

Sale Price: \$249,500

Lease Rate: \$2,750 monthly

Condo Unit Size: 2,040 SF

Real Estate Taxes (2018): \$6,887

- High Exposure

- Ideal location to conduct business

- Close to Lincoln Ave and easy access to Route 55 & Route 40

- Offering a Tenant Fit-Out Credit or Buyer's Closing Cost Credit

Turnkey Professional/Medical office space of 2,000 +- SF is available for sale or lease in strategic location on E Chestnut Street in Vineland, Cumberland County. Currently this multiple office floor plan is set up with two large procedure/exam rooms, recovery room, three exam rooms, office, kitchenette, large reception office and spacious waiting area to accommodate clients. Each exam room is equipped with sinks and custom cabinetry for storage. This unit features two separate entrances, a security system, two restrooms, wood and tile flooring, ample lighted parking and exterior signage.