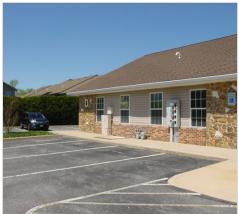

- High Exposure

- Ideal location to conduct business

- Close to Lincoln Ave and easy access to Route 55 & Route 40

- Offering a Tenant Fit-Out Credit or Buyer's Closing Cost Credit

Turnkey Professional/Medical office space of 2,000 +- SF is available for sale or lease in strategic location on E Chestnut Street in Vineland, Cumberland County. Currently this multiple office floor plan is set up with two large procedure/exam rooms, recovery room, three exam rooms, office, kitchenette, large reception office and spacious waiting area to accommodate clients. Each exam room is equipped with sinks and custom cabinetry for storage. This unit features two separate entrances, a security system, two restrooms, wood and tile flooring, ample lighted parking and exterior signage.