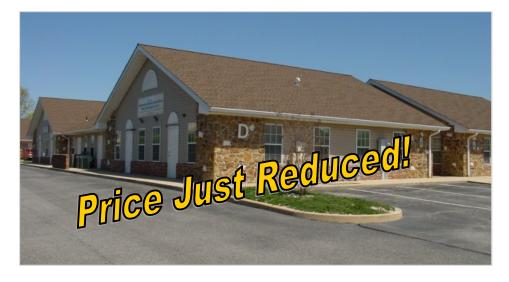

## Office Suite for Sale or Lease

3071 E. Chestnut Ave, D12 - Vineland, NJ

Sale Price: \$269,500

Lease Rate: \$2,750 monthly, NNN

Condo Unit Size: 2,040 SF

Real Estate Taxes (2017): \$6,541

- High Exposure

- Ideal location to conduct business

- Close to Lincoln Ave and easy access to Route 55 & Route 40

 Offering a Tenant Fit-Out Credit or Buyer's Closing Cost Credit

Turnkey Professional/Medical office space of 2,000 +- SF is available for sale or lease in strategic location on E Chestnut Street in Vineland, Cumberland County. Currently this multiple office floor plan is set up with two large procedure/exam rooms, recovery room, three exam rooms, office, kitchenette, large reception office and spacious waiting area to accommodate clients. Each exam room is equipped with sinks and custom cabinetry for storage. This unit features two separate entrances, a security system, two restrooms, wood and tile flooring, ample lighted parking and exterior signage.