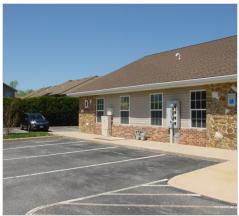

## **Key Facts:**

- Professional / Medical Office Space

- Multiple Offices/Exam Rooms

- Large Open Reception Area

- Kitchenette / Staff Area

- Two Private Restrooms

- Signage Options

- Ample parking

- High Exposure

- Ideal location to conduct business

- Close to Lincoln Ave and easy access to Route 55 & Route 40

 Offering a Tenant Fit-Out Credit or Buyer's Closing Cost Credit

Turnkey Professional/Medical office space of 2,000 +- SF is available for sale or lease in strategic location on E Chestnut Street in Vineland, Cumberland County. Currently this multiple office floor plan is set up with two large procedure/exam rooms, recovery room, three exam rooms, office, kitchenette, large reception office and spacious waiting area to accommodate clients. Each exam room is equipped with sinks and custom cabinetry for storage. This unit features two separate entrances, a security system, two restrooms, wood and tile flooring, ample lighted parking and exterior signage.