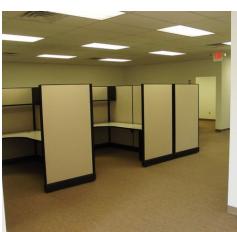

## Key Facts:

- Professional modern office space available
- Two spacious Office Suites to choose from
- Wired for internet access, telephone, and fax
- Ample front and rear parking
- Highway Exposure provides high visibility and high traffic counts
- Located just minutes from major highways Rt 295 & NJ Turnpike
- Ask about optional office furniture & workstations

Medical/Professional Office suite for lease in one of the fastest growing areas in Woolwich Township, which is strategically located on the US 322 corridor between the NJ Turnpike and 295. The available suite offers a 2,416 SF footprint allowing the user multiple options to configure this modern office space to meet their individual business operation. Be part of one of the most established professional offices in Gloucester County offering a spacious design and ample front and rear parking. As a bonus, these office suites are situated adjacent to Super Wawa and Dunkin Donuts. Ask us about the optional office furniture and work stations that are presently displayed offering a turnkey office operation.