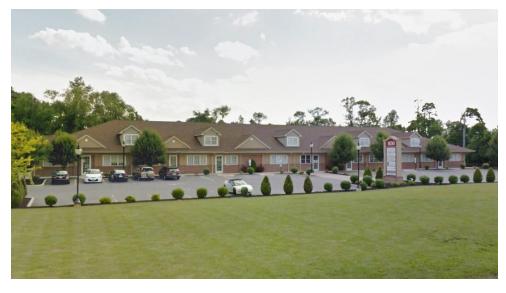

## Office Suite for Lease

1630 Route 322, Woolwich Twp., NJ

Price: \$18 SF, NNN plus CAM

Available Suite: 2,416 SF (Unit E)

Medical/Professional Office suite for lease in one of the fastest growing areas in Woolwich Township, which is strategically located on the US 322 corridor between the NJ Turnpike and 295. The available suite offers a 2,416 SF footprint allowing the user multiple options to configure this modern office space to meet their individual business operation. Be part of one of the most established professional offices in Gloucester County offering a spacious design and ample front and rear parking. As a bonus, these office suites are situated adjacent to Super Wawa and Dunkin Donuts. Ask us about the optional office furniture and work stations that are presently displayed offering a turnkey office operation.