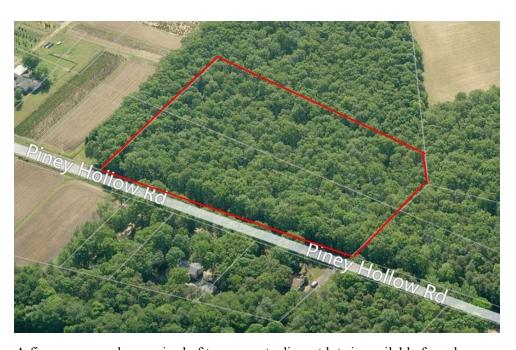

## **5 Acre Parcel for Sale**

Piney Hollow Road - Newfield, NJ

**Price:** \$17,000

Lot Size: 5+ Acres

**Zoning:** PA-P

(Pinelands Agricultural Production)

**Real Estate Taxes (2016): \$943** 

A five-acre parcel comprised of two vacant adjacent lots is available for sale on Piney Hollow Rd intersecting at the borders of Atlantic and Gloucester counties. Block 101 lot 13.01 is 2.65 Acres in Buena Borough, Atlantic County and Block 6703 Lot 2 is 2.77 Acres in Franklin Twp., Gloucester County are zoned PA-P (Pineland Agricultural Production) which allows for uses such as farming, agricultural commercial establishments, and forestry. Centrally located to provide accessibility to major highways Routes 40, 322 and AC Expressway.

\* Can be combined with adjacent 10 acre parcel as a package. A survey is available.