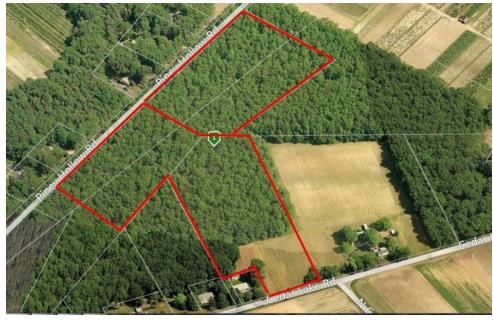

## 15 Acre Parcel for Sale

Cedar Lake & Piney Hollow Road Newfield, NJ

**Price:** \$97,900

Lot Size: 15+ Acres

**Zoning:** PA-P

(Pinelands Agricultural Production)

## **Key Facts:**

- Two adjacent parcels totaling 15+ Acres
- Centrally located on the tip of Atlantic, Gloucester and Cumberland Counties
- Easy access to Routes 40, 322 and AC Expressway
- Electricity/telephone/gas available

**Real Estate Taxes (2016): \$4,740** 

Available vacant parcel of land which consists of 15 wooded acres of agricultural approved land within the Pineland zone. Great opportunity for those who envision building their own home along with plenty of acreage to farm/horse farm while at the same time offering enough space for a peaceful and quiet setting. Accessible on either Cedar Lake Rd, Buena Borough, Atlantic County or Piney Hollow Rd., Franklin Township, Gloucester County with easy access to major Routes 40, 322 and AC Expressway.