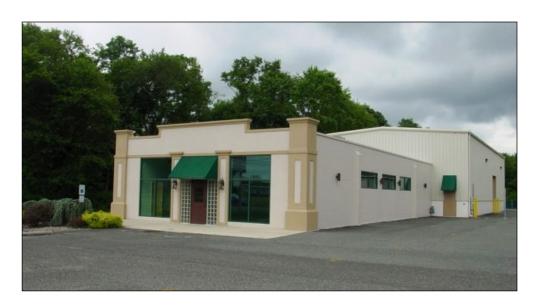

## Office/Retail Showroom/Warehouse For Lease

1560 N Main Rd, Vineland, NJ

Lease Rate: \$9.00 SF per yr., NNN

Building Size: 10,200 sq. ft.

Lot Size: 2.5 Acres

Zoning: Commercial, B-3

Taxes (2016): \$13,266

## **Key Facts:**

- 4,300 SF Office/Retail Showroom

- 5,900 SF Warehouse

- Modern Showroom layout allows for open display & lighting options
- Kitchenette & Conference Room
- 28' Ceiling Heights in Warehouse
- Two Drive-In Loading Doors
- Ample Parking in front and rear
- Block/Steel Construction
- Located In the Urban Enterprise Zone (UEZ)
- Close accessibility to Rt 55 & AC Expressway

## Eagle Commercial Real Estate

26 S. Maple Avenue Suite 103, Marlton, NJ 08053

Anthony Pustizzi, Broker Phone: 856-985-8565 Fax: 856-985-8563

tpustizzi@eaglecommercialre.com

Expand or relocate your business to this modern 10,200 SF facility situated in the heart of Cumberland County. This unique facility is located within the B-3 Zoning allowing for a broad range of applications. The 4,300 SF Office/Retail space offers a modern showroom layout with an open display area with convenient access to the warehouse. The office area consists of 1<sup>st</sup> & 2<sup>nd</sup> floor office space (private & open), kitchenette and conference room offering ample space to operate in a comfortable, efficient and spacious business environment.