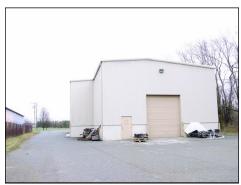

## **Key Facts:**

- 4,300 SF Office/Retail Showroom

- 5,900 SF Warehouse

- Modern Showroom layout allows for open display & lighting options
- Kitchenette & Conference Room
- 28' Ceiling Heights in Warehouse
- Two Drive-In Loading Doors
- Ample Parking in front and rear
- Block/Steel Construction
- Located In the Urban Enterprise Zone (UEZ)
- Close accessibility to Rt 55 & AC Expressway

The 5,900 SF of warehouse space utilization can be maximized due to the 28' ceiling heights allowing for additional racking storage due to the increased capability. The clear span design allows for a multitude of options regarding interior design and layout which is serviced by two drive-in loading doors. The site is serviced by public water, public sewer, natural gas, electric and telephone. This offering is strategically located just minutes from Route 55 and the AC Expressway and is positioned within 30 miles of Atlantic City, Philadelphia and Delaware. Call for additional details concerning rates and terms.