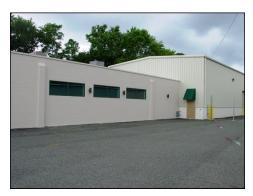

## **Key Facts:**

- 4,300 SF Office/Retail Showroom

- 5,900 SF Warehouse

- Modern Showroom layout allows for open display & lighting options
- Kitchenette & Conference Room
- 28' Ceiling Heights in Warehouse
- Two Drive-In Loading Doors
- Ample Parking in front and rear
- Block/Steel Construction
- Located In the Urban Enterprise Zone (UEZ)
- Close accessibility to Rt 55 & AC Expressway

The 5,900 SF of warehouse space utilization can be maximized due to the 28' ceiling heights allowing for additional racking storage due to the increased capability. The clear span design allows for a multitude of options regarding interior design and layout which is serviced by two drive-in loading doors. The site is serviced by public water, public sewer, natural gas, electric and telephone. This offering is strategically located just minutes from Route 55 and the AC Expressway and is positioned within 30 miles of Atlantic City, Philadelphia and Delaware. Call for additional details concerning rates and terms.