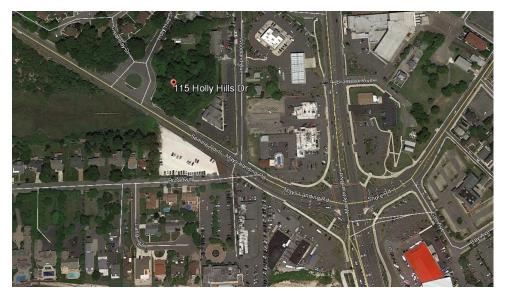

## Commercial Land For Sale

115 Holly Hills Dr, Somers Point, NJ

Sale Price: \$129,500

Lot Size: 1.39 Acres of Land

Zoning: Highway Commercial (HC-2)

Taxes (2016): \$2,515

Key Facts:

- 103ft of Road Frontage on Mays Landing Rd

- Offers Excellent Visibility and Exposure

- Access to major highways Rt9 & GS Pkwy

Vacant Commercial 1.39 Acre Lot strategically located in the HC-2 Highway Commercial zone in the former Somers Point circle area. The owner had previously developed an engineering plan designed to accommodate a 6,000 SF commercial building on site, however this property is being offered "As Is" without any representations or approvals. This ideal location allows access to the following: 1/10 mile to MacArthur Blvd/Rt. 52 Causeway Bridge leading to Ocean City; ½ mile to Rt. 9; one mile to the Garden State Parkway. Priced for immediate sale to the developer looking to locate a commercial structure in a very desirous location.