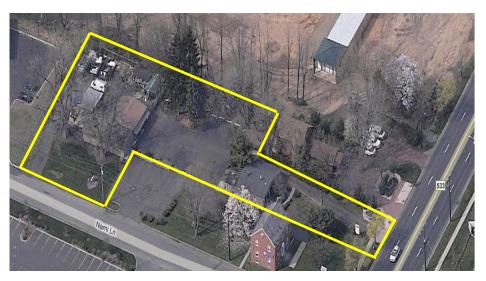

## Office/Warehouse Facility For Sale

3578 Quakerbridge Rd, Hamilton Twp., NJ

Sale Price: \$775,000

**Building Sizes:** 

Main Building: 3,000 SF Office Rental Property: 1,400 SF

Lot Size: .75 +- Acres

Zoning: Commercial

EXISTING BUSINESS RELOCATING – Perfect location to operate your business with the benefit of an income producing property to offset costs. Strategically located in the heart of Mercer County this this unique property includes a 3,000SF Office/Warehouse facility on approximately 3/4 of an acre. Included in the real estate sales transaction would be an additional 1,400 SF income producing rental property located on site, which is comprised of three professional office suites. Rent roll information will be provided to qualified parties.

Located within one mile of interchange # 65 at Interstate 295, which allows for easy access to the NJ & PA Turnpike and the Northeast corridor. Situated on four lane Quakerbridge Road places this property midpoint between Rt. 1 and Rt. 33 for N/S and E/W travel.