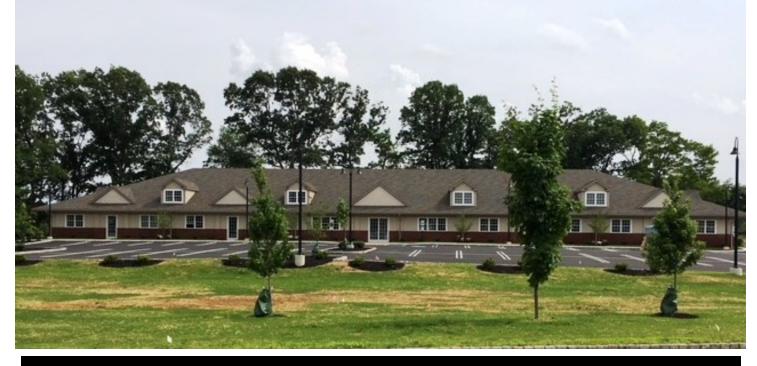

## **Tomlin Professional Building**

# At 7 Myers Drive

For Lease

### **Property Information**

Lot Size: 3 Acres Build to Suit: Medical/Professional Office Building Size: 16,000 SF Available Unit: 4,000 SF Parking designed for 80 spaces per lot Electric, Gas, Public Water & Septic available