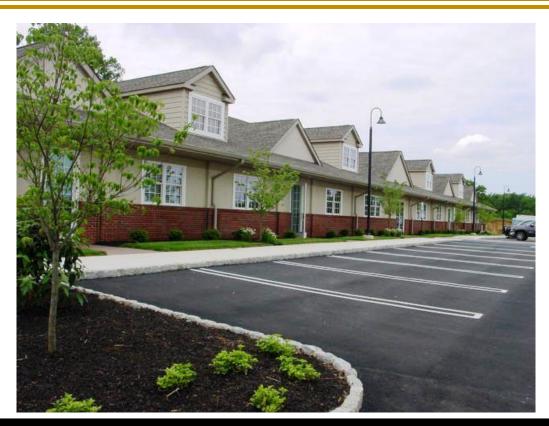

## **Tomlin Professional Building**

### **Property Information**

Lot Size: 3 Acres Build to Suit: Medical/Professional Office Building Size: 16,000 SF Available Unit: 4,000 SF Parking designed for 80 spaces per lot Electric, Gas, Public Water & Septic available