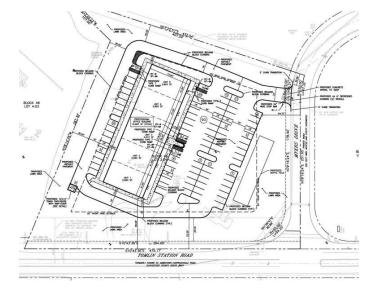

# **Build to Suit**

### **Medical/Professional Office Design**

Block 46 Lot 3.04