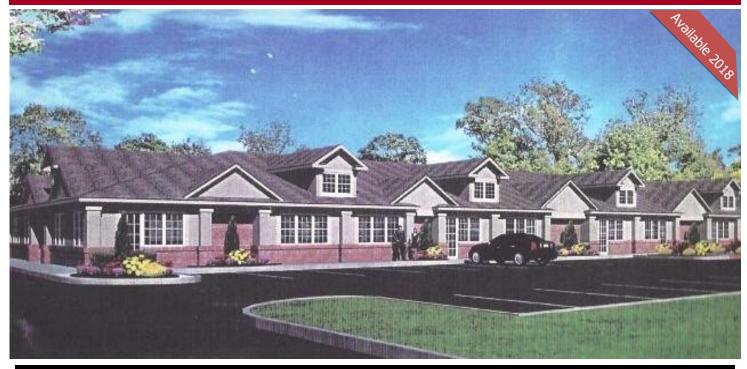

# **Tomlin Professional Building**

# Build to Suit

#### **Property Information**

Lot Size: 3 Acres Build to Suit: Medical/Professional Office Building Size: 16,000 SF Minimum Divisible: 3,000 SF Parking designed for 80 spaces per lot Electric, Gas, Public Water & Septic available