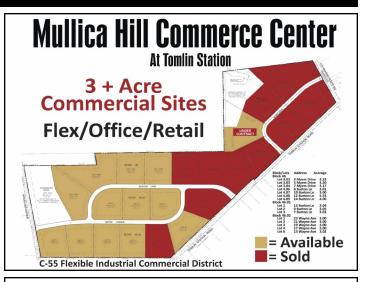

### Located at the 7 Myers Dr & Tomlin Station Rd Mullica Hill, NJ

#### **Property Location Information**

In one of Gloucester Counties fastest growing communities At intersection of Rt 322 & Tomlin Station Rd Just 1/2 Mile to Exit 2 of NJ Turnpike Close Proximity to major highways, Rt 295 & Rt 55 High Visibility and Traffic Counts Join Neighboring Businesses: Inspira, Advocare, Collision Care, Advanced Cardiology & SpaceWorks