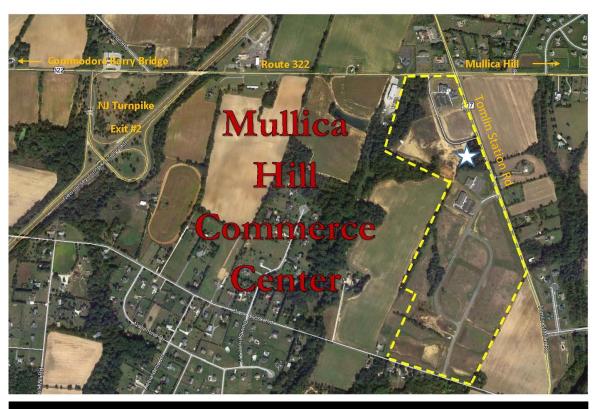

### Located at the 7 Myers Dr & Tomlin Station Rd Mullica Hill, NJ

#### **Property Location Information**

In one of Gloucester Counties fastest growing communities At intersection of Rt 322 & Tomlin Station Rd Just 1/2 Mile to Exit 2 of NJ Turnpike Close Proximity to major highways, Rt 295 & Rt 55 High Visibility and Traffic Counts Join Neighboring Businesses: Inspira, Advocare, Collision Care, Advanced Cardiology & SpaceWorks