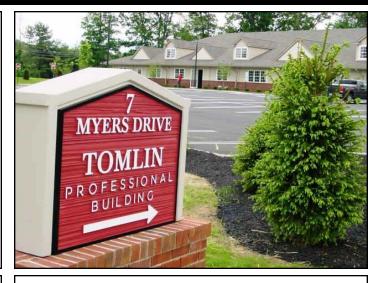

## Suites Available



### Located at the 7 Myers Dr & Tomlin Station Rd Mullica Hill, NJ

#### **Property Information**

Lot Size: 3 Acres

Build to Suit: Medical/Professional Office

Building Size: 16,000 SF Minimum Divisible: 3,000 SF

Parking designed for 80 spaces per lot

Electric, Gas, Public Water & Septic available

Sale Price per SF Based on Fit-Out

Lease Rate: \$18 SF plus CAM, NNN



26 S Maple Ave, Suite 103 Marlton, NJ 08053 856-985-8565 Office 856-985-8563 Fax www.eaglecommercialre.com

### Anthony Pustizzi, Broker

609-230-0896 Cell

tpustizzi@eaglecommercialre.com



#### **Property Location Information**

In one of Gloucester Counties fastest growing communities

At intersection of Rt 322 & Tomlin Station Rd

Just 1/2 Mile to Exit 2 of NJ Turnpike

Close Proximity to major highways, Rt 295 & Rt 55

High Visibility and Traffic Counts

Join Neighboring Businesses: Inspira, Advocare, Collision

Care, Advanced Cardiology & SpaceWorks



# **Build to Suit**

## **Medical/Professional Office Design**

Block 46 Lot 3.04