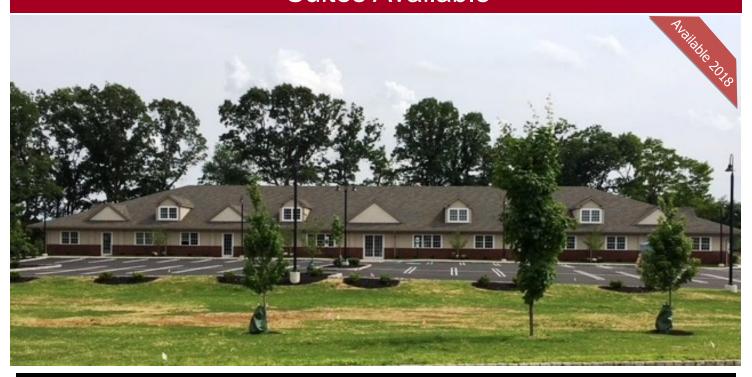

## Suites Available

#### **Property Information**

Lot Size: 3 Acres

Build to Suit: Medical/Professional Office

Building Size: 16,000 SF Minimum Divisible: 3,000 SF

Parking designed for 80 spaces per lot

Electric, Gas, Public Water & Septic available