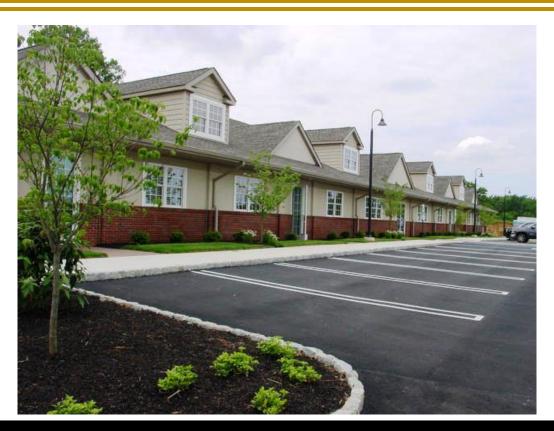

#### **Property Information**

Lot Size: 3 Acres

Build to Suit: Medical/Professional Office

Building Size: 16,000 SF Minimum Divisible: 3,000 SF

Parking designed for 80 spaces per lot

Electric, Gas, Public Water & Septic available