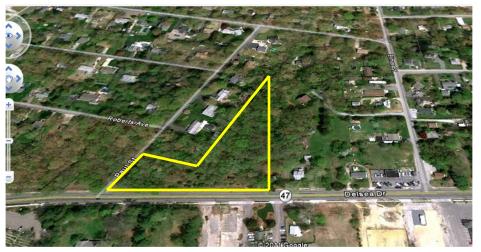

# **Commercial Land For Sale**

L32, L33 Delsea Dr, L2 Paul St. Franklinville, NJ Gloucester County

Price: \$147,500

## **Key Facts:**

- 2.5 Acres of Land
- Block 3908 Lots 32, 33, 2 (1,3)
- 467 ft of road frontage on Rt 47 (Delsea Drive)
- 214 ft of road frontage on Paul St
- Utilities Accessible

Real Estate Taxes (2016): \$4,686

# Eagle Commercial Real Estate

26 S. Maple Avenue Suite 103 Marlton,NJ, 08053

Anthony Pustizzi, Broker Phone: 856-985-8565 Fax: 856-985-8563

tpustizzi@eaglecommercialre.com

This parcel of land which offers 467 feet of road frontage on Delsea Drive (Rt. 47) consists of three lots with a combined total of 2.5 acres. This site also contains an additional 214 ft of road frontage on Paul Street. These lots are situated in the heart of Franklin Township in Gloucester County and zoned Franklinville Village, which allows for either Residential or Commercial uses.